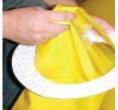

## **D-Ring** (24 Pack of 18", 12", 8" and 6")

No more staples, tape or hog rings! The D-Ring is the fastest and easiest way to make layflat duct connections. Save time, money and manpower. The D-Ring provides the greatest airflow of any method now in use. Ducts can be connected by one in just seconds. Best of all, they are reusable. A box of D-Rings contains 24 of any individual size 18 inch, 12 inch, 8 inch and 6 inch. Fits any size layflat from 24" to 6"