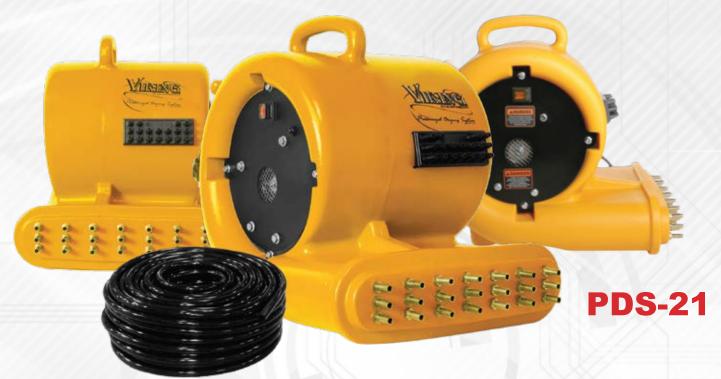

## Pressurized Cavity Wall Dryer

**Heat to 205°F.** There is no air mover motor, no squirrel cage, and no attachments. The PDS-21 is an all-in-one containment which makes this revolutionary product easy-to-use for big and small jobs alike. The PDS-21 makes drying easier and less frustrating than before. It is perfect for under sinks or behind cabinets and permanent furniture. Its portability makes drying a breeze.

- · Pressurized air flow
- Most even airflow
- · Built-in cord wrap
- Light Weight

- · Easy grip handle
- · On-board plug-off system
- · Self healing thermal protection
- · Stackable for storage

## **Xactimate Code: WTRWALL (Wall Cavity Drying - Inj. Type)**

Introducing the next generation of compact equipment made available by **XPOWER**. The **PDS-12** is a lightweight wall cavity dryer that quietly delivers **heated air** for drying under sinks, behind cabinets, and permanent furniture. Equipped with a **variable speed switch**, Professional Restorers now have complete control of the airflow for any drying application.

|             | PDS-21   | PDS-12         |
|-------------|----------|----------------|
| Horsepower  | 2.6 HP   | 4 HP           |
| Airflow     | 92 CFM   | 160 CFM        |
| Speed Speed | 1 Speed  | Variable Speed |
| Amperage    | 9.0 Amps | 12.0 Amps      |
| Weight      | 19 Lbs.  | 12.3 Lbs.      |
|             |          |                |