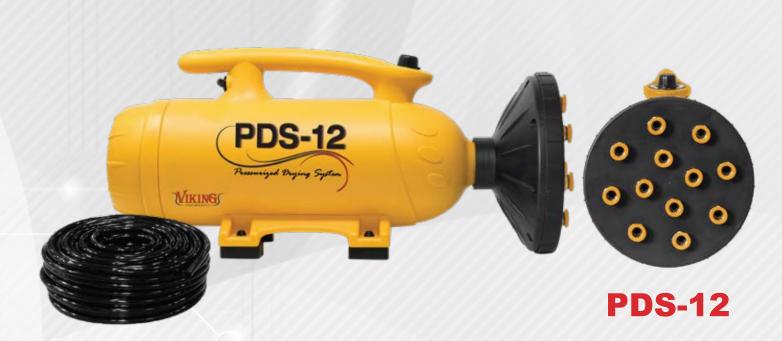

## **Xactimate Code: WTRWALL (Wall Cavity Drying - Inj. Type)**

Introducing the next generation of compact equipment made available by **XPOWER**. The **PDS-12** is a lightweight wall cavity dryer that quietly delivers **heated air** for drying under sinks, behind cabinets, and permanent furniture. Equipped with a **variable speed switch**, Professional Restorers now have complete control of the airflow for any drying application.

|             | PDS-21   | PDS-12         |
|-------------|----------|----------------|
| Horsepower  | 2.6 HP   | 4 HP           |
| Airflow     | 92 CFM   | 160 CFM        |
| Speed Speed | 1 Speed  | Variable Speed |
| Amperage    | 9.0 Amps | 12.0 Amps      |
| Weight      | 19 Lbs.  | 12.3 Lbs.      |
|             |          |                |