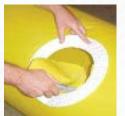

## **D-Ring** (24 Pack of 18", 12", 8" and 6")

No more staples, tape or hog rings! The D-Ring is the fastest and easiest way to make layflat duct connections. Save time, money and manpower. The D-Ring provides the greatest airflow of any method now in use. Ducts can be connected by one in just seconds. Best of all, they are reusable. A box of D-Rings contains 24 of any individual size 18 inch, 12 inch, 8 inch and 6 inch. Fits any size layflat from 24" to 6"