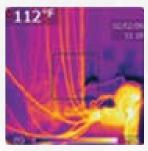

## Pressurized Cavity Wall Dryer

**Heat to 205°F.** There is no air mover motor, no squirrel cage, and no attachments. The PDS-21 is an all-in-one containment which makes this revolutionary product easy-to-use for big and small jobs alike. The PDS-21 makes drying easier and less frustrating than before. It is perfect for under sinks or behind cabinets and permanent furniture. Its portability makes drying a breeze.