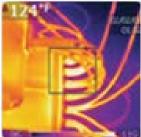

## Pressurized Cavity Wall Dryer

**Heat to 205°F.** There is no air mover motor, no squirrel cage, and no attachments. The PDS-21 is an all-in-one containment which makes this revolutionary product easy-to-use for big and small jobs alike. The PDS-21 makes drying easier and less frustrating than before. It is perfect for under sinks or behind cabinets and permanent furniture. Its portability makes drying a breeze.