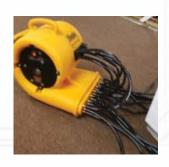

## **Xactimate Code: WTRWALL (Wall Cavity Drying - Inj. Type)**

Introducing the next generation of compact equipment made available by **XPOWER**. The **PDS-12** is a lightweight wall cavity dryer that quietly delivers **heated air** for drying under sinks, behind cabinets, and permanent furniture. Equipped with a **variable speed switch**, Professional Restorers now have complete control of the airflow for any drying application.

|             | PDS-21   | PDS-12         |
|-------------|----------|----------------|
| Horsepower  | 2.6 HP   | 4 HP           |
| Airflow     | 92 CFM   | 160 CFM        |
| Speed Speed | 1 Speed  | Variable Speed |
| Amperage    | 9.0 Amps | 12.0 Amps      |
| Weight      | 19 Lbs.  | 12.3 Lbs.      |
|             |          |                |