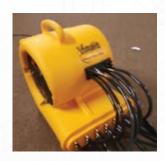

## **Xactimate Code: WTRWALL (Wall Cavity Drying - Inj. Type)**

Introducing the next generation of compact equipment made available by **XPOWER**. The **PDS-12** is a lightweight wall cavity dryer that quietly delivers **heated air** for drying under sinks, behind cabinets, and permanent furniture. Equipped with a **variable speed switch**, Professional Restorers now have complete control of the airflow for any drying application.

|             | PDS-21   | PDS-12         |
|-------------|----------|----------------|
| Horsepower  | 2.6 HP   | 4 HP           |
| Airflow     | 92 CFM   | 160 CFM        |
| Speed Speed | 1 Speed  | Variable Speed |
| Amperage    | 9.0 Amps | 12.0 Amps      |
| Weight      | 19 Lbs.  | 12.3 Lbs.      |
|             |          |                |