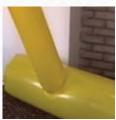

--------|----------------|
| Horsepower  | 2.6 HP   | 4 HP           |
| Airflow     | 92 CFM   | 160 CFM        |
| Speed Speed | 1 Speed  | Variable Speed |
| Amperage    | 9.0 Amps | 12.0 Amps      |
| Weight      | 19 Lbs.  | 12.3 Lbs.      |
|             |          |                |

## **Layflat** Duct Connectors



## **D-Ring** (24 Pack of 18", 12", 8" and 6")

No more staples, tape or hog rings! The D-Ring is the fastest and easiest way to make layflat duct connections. Save time, money and manpower. The D-Ring provides the greatest airflow of any method now in use. Ducts can be connected by one in just seconds. Best of all, they are reusable. A box of D-Rings contains 24 of any individual size 18 inch, 12 inch, 8 inch and 6 inch. Fits any size layflat from 24" to 6"