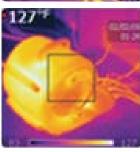

## Pressurized Cavity Wall Dryer

**Heat to 205°F.** There is no air mover motor, no squirrel cage, and no attachments. The PDS-21 is an all-in-one containment which makes this revolutionary product easy-to-use for big and small jobs alike. The PDS-21 makes drying easier and less frustrating than before. It is perfect for under sinks or behind cabinets and permanent furniture. Its portability makes drying a breeze.