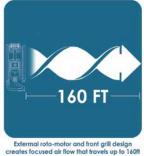

## X-48ATR HIGH TEMPERATURE AIR MOVERS

The XPOWER X-48ATR is a high temperature fan that can withstand room temperatures up to 180 degrees Fahrenheit and can be used in conjunction with radial heaters to circulate hot air. Great for pest control and water damage restoration applicationsUse this high performance fan with its unique grill design to extend a powerful and focused stream of air up to 60 ft. in any direction. The X-48ATR also features a sealed motor to protect it from contaminants and water damage. Easily transportable, this super lightweight fan can be stacked up to 5 units high.