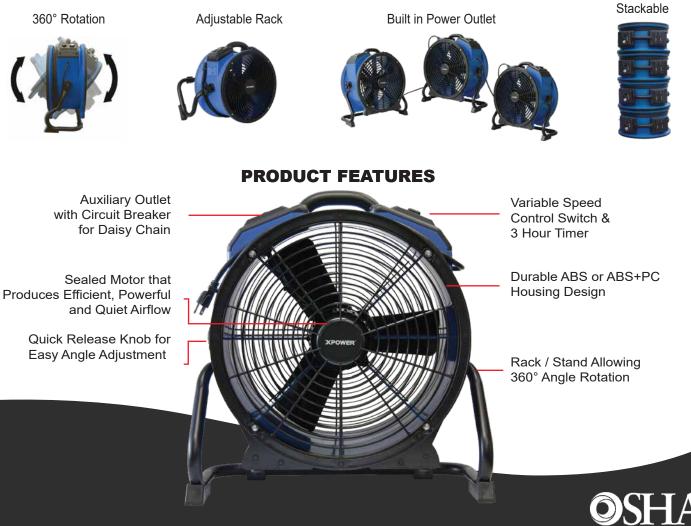

Why XPOWER products:

- Designed for high temperature work environs up to 180°F / 80°C
- Great for pest control and water damage restoration applications•
- Features a SEALED Motor to Protect it from Contaminants and Water Damage
- Low 2.8 Amps Draw with 3600 CFM Max. Airflow Capacity
- Rack/stand Included Allowing 360-Degree Rotation
- Lightweight & Stackable up to 5 units high for Easy Storage

## **FEATURES**

Standards for the Workplace.