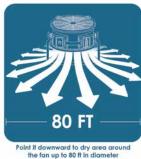

## X-48ATR HIGH TEMPERATURE AIR MOVERS

The XPOWER X-48ATR is a high temperature fan that can withstand room temperatures up to 180 degrees Fahrenheit and can be used in conjunction with radial heaters to circulate hot air. Great for pest control and water damage restoration applicationsUse this high performance fan with its unique grill design to extend a powerful and focused stream of air up to 60 ft. in any direction. The X-48ATR also features a sealed motor to protect it from contaminants and water damage. Easily transportable, this super lightweight fan can be stacked up to 5 units high.

## **AIRFLOW DIAGRAMS**

Constantly recirculats air to create a gentle and consistent stream of air flow to shorten drying time

Bounce the air off of walls is smaller rooms so air reaches every corner

| MODEL NO.               | X-35AR                |
|-------------------------|-----------------------|
| VOLTZ/HERTZ             | 115V / 60 Hz          |
| MOTOR                   | 1/3 HP                |
| POWER                   | 2.8 Amps              |
| RATED AIRFLOW           | 3600 CFM              |
| SPEED                   | Variable Speed        |
| CORD LENGTH             | 20 Ft.                |
| OPERATING POSITION      | 360 Degree            |
| STACKABLE               | 5 Units               |
| UNIT WEIGHT             | 25.6 Lbs.             |
| UNIT DIMENSIONS (LxWxH) | 21.9 x 9.8 x 22.5 in. |
| HOUSING                 | ABS+PC                |
| SAFETY CERTIFICATIONS   | ETL / CETL            |
| DUAL THERMAL PROTECTION | Yes                   |
| PALLET QUALITY          | 28 Units              |