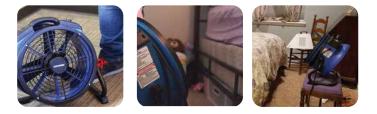

BED BUG CONTROL the Red Hot Opportunity

Building service contractors, property management agencies, as well as independent hotel/motel owners are pairing XPOWER Heat Resistant Axial Fans with heating equipment designed specifically for bed bug remediation for optimum result.

## X-48ATR HIGH TEMPERATURE AIR MOVERS

The XPOWER X-48ATR is a high temperature fan that can withstand room temperatures up to 180 degrees Fahrenheit and can be used in conjunction with radial heaters to circulate hot air. Great for pest control and water damage restoration applicationsUse this high performance fan with its unique grill design to extend a powerful and focused stream of air up to 60 ft. in any direction. The X-48ATR also features a sealed motor to protect it from contaminants and water damage. Easily transportable, this super lightweight fan can be stacked up to 5 units high.