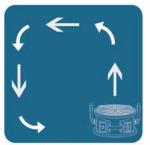

## **AIRFLOW DIAGRAMS**

Constantly recirculats air to create a gentle and consistent stream of air flow to shorten drying time

Bounce the air off of walls is smaller rooms so air reaches every corner

| MODEL NO.               | X-35AR                |
|-------------------------|-----------------------|
| VOLTZ/HERTZ             | 115V / 60 Hz          |
| MOTOR                   | 1/3 HP                |
| POWER                   | 2.8 Amps              |
| RATED AIRFLOW           | 3600 CFM              |
| SPEED                   | Variable Speed        |
| CORD LENGTH             | 20 Ft.                |
| OPERATING POSITION      | 360 Degree            |
| STACKABLE               | 5 Units               |
| UNIT WEIGHT             | 25.6 Lbs.             |
| UNIT DIMENSIONS (LxWxH) | 21.9 x 9.8 x 22.5 in. |
| HOUSING                 | ABS+PC                |
| SAFETY CERTIFICATIONS   | ETL / CETL            |
| DUAL THERMAL PROTECTION | Yes                   |
| PALLET QUALITY          | 28 Units              |