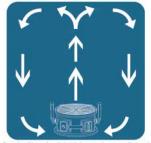

## **AIRFLOW DIAGRAMS**

Constantly recirculats air to create a gentle and consistent stream of air flow to shorten drying time

Bounce the air off of walls is smaller rooms so air reaches every corner

| MODEL NO.               | X-35AR                |
|-------------------------|-----------------------|
| VOLTZ/HERTZ             | 115V / 60 Hz          |
| MOTOR                   | 1/3 HP                |
| POWER                   | 2.8 Amps              |
| RATED AIRFLOW           | 3600 CFM              |
| SPEED                   | Variable Speed        |
| CORD LENGTH             | 20 Ft.                |
| OPERATING POSITION      | 360 Degree            |
| STACKABLE               | 5 Units               |
| UNIT WEIGHT             | 25.6 Lbs.             |
| UNIT DIMENSIONS (LxWxH) | 21.9 x 9.8 x 22.5 in. |
| HOUSING                 | ABS+PC                |
| SAFETY CERTIFICATIONS   | ETL / CETL            |
| DUAL THERMAL PROTECTION | Yes                   |
| PALLET QUALITY          | 28 Units              |