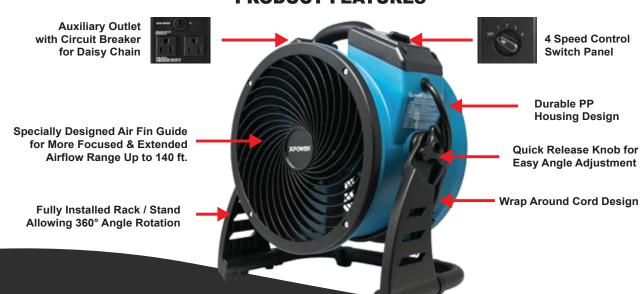

- · Unique grille design quietly delivers directional airflow
- · 4-speed operating switch
- · On-board power outlets to daisy chain
- · Durable, compact, stackable, lightweight housing
- · Heavy Duty Wrap-Around Cord Design
- · Easy portability with Grab-N-Go Handle

## **FEATURES**

360° Rotation

**Built in Power Outlet** 

Adjustable Rack

Stackable

| MODEL NO.               | P-21AR                | P-26AR                |
|-------------------------|-----------------------|-----------------------|
| VOLTZ/HERTZ             | 115V / 60 Hz          | 115V / 60 Hz          |
| MOTOR                   | 69 W                  | 115 W                 |
| POWER                   | 0.6 Amps              | 1 Amps                |
| RATED AIRFLOW           | 1100 CFM              | 1300 CFM              |
| SPEEDS                  | 4 Speed               | 4 Speed               |
| CORD LENGTH             | 10 Ft.                | 10 Ft.                |
| OPERATING POSITION      | 360° Rotation         | 360° Rotation         |
| UNIT WEIGHT             | 10.4 Lbs.             | 11.7 Lbs.             |
| UNIT DIMENSIONS (LxWxH) | 16.1 x 14.2 x 8.9 in. | 17.3 x 15.4 x 8.9 in. |
| HOUSING                 | PP                    | PP                    |
| SAFETY CERTIFICATIONS   | ETL / CETL            | ETL / CETL            |
| DUAL THERMAL PROTECTION | Yes                   | Yes                   |
| PALLET QUANTITY         | 72 Units              | 48 Units              |

## **PRODUCT FEATURES**