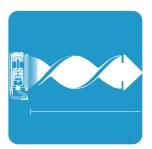

| CORD LENGTH             | 10 Ft.                | 10 Ft.                |
| OPERATING POSITION      | 360° Rotation         | 360° Rotation         |
| UNIT WEIGHT             | 10.4 Lbs.             | 11.7 Lbs.             |
| UNIT DIMENSIONS (LxWxH) | 16.1 x 14.2 x 8.9 in. | 17.3 x 15.4 x 8.9 in. |
| HOUSING                 | PP                    | PP                    |
| SAFETY CERTIFICATIONS   | ETL / CETL            | ETL / CETL            |
| DUAL THERMAL PROTECTION | Yes                   | Yes                   |
| PALLET QUANTITY         | 72 Units              | 48 Units              |



Fan placement helps to create drying pattern for hard to reach areas effected by unwanted moisture.



Downdraft capability dries surfaces and sub-surfaces upwards to 70 feet in diameter.



Housing design and unique grill quietly directs focused air movement up to 100 feet.



High torque motor provides a continuous flow of air to shorten drying times.

## **PRODUCT FEATURES**