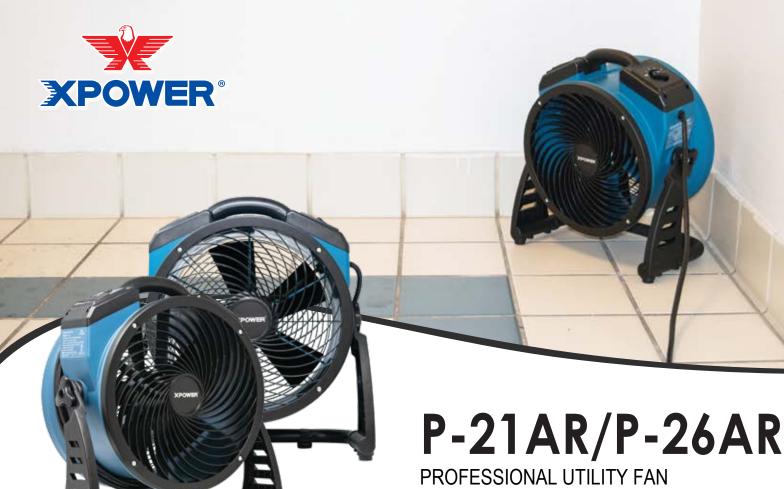

Introducing an even more compact floor drying axial that offers the performance and versatility that surpasses any other mini drying utility fan in the market.

The XPOWER line of floor drying utility axial fans come equipped with high torque motors that produce high CFM. Like the XPOWER line of restoration axials, the P-21AR and P-26AR Pro Floor Drying Utility Fans incorporate an advanced housing design with air fin technology that is capable of directing high volumes of air upwards to 120 feet. Drawing a maximum 1.0 Amp or less in the high setting, these Pro Floor Drying Utility Fans can be daisy chained and produce 1100-1300 CFM to efficiently dry floors, walls, ceilings, and crawl spaces.

- · Unique grille design quietly delivers directional airflow
- · 4-speed operating switch
- · On-board power outlets to daisy chain
- · Durable, compact, stackable, lightweight housing
- · Heavy Duty Wrap-Around Cord Design
- · Easy portability with Grab-N-Go Handle

## **FEATURES**

360° Rotation

**Built in Power Outlet** 

Adjustable Rack

Stackable

| MODEL NO.               | P-21AR                | P-26AR                |
|-------------------------|-----------------------|-----------------------|
| VOLTZ/HERTZ             | 115V / 60 Hz          | 115V / 60 Hz          |
| MOTOR                   | 69 W                  | 115 W                 |
| POWER                   | 0.6 Amps              | 1 Amps                |
| RATED AIRFLOW           | 1100 CFM              | 1300 CFM              |
| SPEEDS                  | 4 Speed               | 4 Speed               |
| CORD LENGTH             | 10 Ft.                | 10 Ft.                |
| OPERATING POSITION      | 360° Rotation         | 360° Rotation         |
| UNIT WEIGHT             | 10.4 Lbs.             | 11.7 Lbs.             |
| UNIT DIMENSIONS (LxWxH) | 16.1 x 14.2 x 8.9 in. | 17.3 x 15.4 x 8.9 in. |
| HOUSING                 | PP                    | PP                    |
| SAFETY CERTIFICATIONS   | ETL / CETL            | ETL / CETL            |
| DUAL THERMAL PROTECTION | Yes                   | Yes                   |
| PALLET QUANTITY         | 72 Units              | 48 Units              |