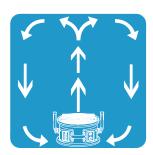

Fan placement helps to create drying pattern for hard to reach areas effected by unwanted moisture.

Downdraft capability dries surfaces and sub-surfaces upwards to 70 feet in diameter.

Housing design and unique grill quietly directs focused air movement up to 100 feet.