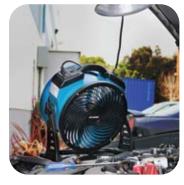

Introducing an even more compact floor drying axial that offers the performance and versatility that surpasses any other mini drying utility fan in the market.

The XPOWER line of floor drying utility axial fans come equipped with high torque motors that produce high CFM. Like the XPOWER line of restoration axials, the P-21AR and P-26AR Pro Floor Drying Utility Fans incorporate an advanced housing design with air fin technology that is capable of directing high volumes of air upwards to 120 feet. Drawing a maximum 1.0 Amp or less in the high setting, these Pro Floor Drying Utility Fans can be daisy chained and produce 1100-1300 CFM to efficiently dry floors, walls, ceilings, and crawl spaces.

Fan placement helps to create drying pattern for hard to reach areas effected by unwanted moisture.

Downdraft capability dries surfaces and sub-surfaces upwards to 70 feet in diameter.

Housing design and unique grill quietly directs focused air movement up to 100 feet.

High torque motor provides a continuous flow of air to shorten drying times.