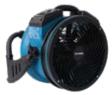

Introducing an even more compact floor drying axial that offers the performance and versatility that surpasses any other mini drying utility fan in the market.

The XPOWER line of floor drying utility axial fans come equipped with high torque motors that produce high CFM. Like the XPOWER line of restoration axials, the P-21AR and P-26AR Pro Floor Drying Utility Fans incorporate an advanced housing design with air fin technology that is capable of directing high volumes of air upwards to 120 feet. Drawing a maximum 1.0 Amp or less in the high setting, these Pro Floor Drying Utility Fans can be daisy chained and produce 1100-1300 CFM to efficiently dry floors, walls, ceilings, and crawl spaces.

- · Unique grille design quietly delivers directional airflow
- · 4-speed operating switch
- · On-board power outlets to daisy chain
- · Durable, compact, stackable, lightweight housing
- · Heavy Duty Wrap-Around Cord Design
- · Easy portability with Grab-N-Go Handle

Fan placement helps to create drying pattern for hard to reach areas effected by unwanted moisture.

Downdraft capability dries surfaces and sub-surfaces upwards to 70 feet in diameter.

Housing design and unique grill quietly directs focused air movement up to 100 feet.

High torque motor provides a continuous flow of air to shorten drying times.