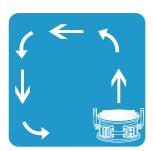

Fan placement helps to create drying pattern for hard to reach areas effected by unwanted moisture.

Downdraft capability dries surfaces and sub-surfaces upwards to 70 feet in diameter.

Housing design and unique grill quietly directs focused air movement up to 100 feet.