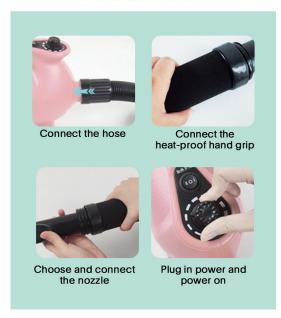

e dryer can dry dense double coats and large dog breeds more effectively and efficiently. The dryer features variable speed control so you can adjust the output to suit your preferences and your pet's comfort. The 4.5 hp single motor runs quietly, which is especially useful for sound-sensitive dogs who may be startled by loud noises. Quiet operation and variable speed settings can provide your pet with a more comfortable and stress-free drying experience. The dryer has two heat settings that can be adjusted for different coat types and pet preferences. The dryer comes with an 8-foot flexible hose with a heat protection handle. This design feature makes it easier to maneuver the dryer around your pet's body and keeps the hose from getting too hot during use.

## **EASY HOSE INSTALLATION**



## **SPECIFICATIONS**



| MODEL NO.               | B-123                |
|-------------------------|----------------------|
| VOLTZ/HERTZ             | 115V / 60Hz          |
| MOTOR                   | Brush Motor          |
| POWER                   | 4.5 HP               |
| RATED AIRFLOW           | 220 CFM              |
| SPEEDS                  | Variable Speed       |
| HEATING ELEMENT         | 2 Speed              |
| CORD LENGTH             | 10 Ft.               |
| FILTER SYSTEM           | Yes                  |
| STYLING NOZZLES         | 3                    |
| UNIT WEIGHT             | 8.8 Lbs.             |
| UNIT DIMENSIONS (LxWxH) | 11.9 x 6.3 x 9.1 in. |
| HOUSING                 | ABS                  |
| SAFETY CERTIFICATIONS   | ETL/CETL             |
| THERMA