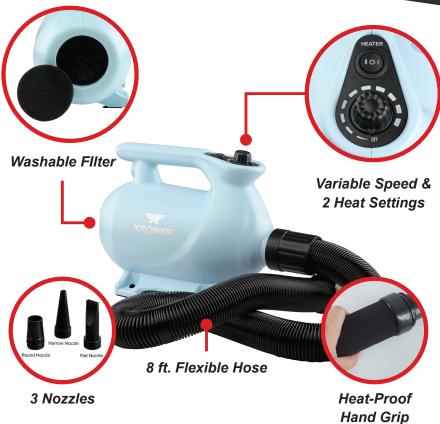

The XPOWER B-123 high-speed pet dryer provides salon-quality drying results at home, saving you time and money compared to taking your pet to a groomer. The airflow of this dryer is 220 CFM, which is significantly better than standard human hair dryers. The dryer can dry dense double coats and large dog breeds more effectively and efficiently. The dryer features variable speed control so you can adjust the output to suit your preferences and your pet's comfort. The 4.5 hp single motor runs quietly, which is especially useful for sound-sensitive dogs who may be startled by loud noises. Quiet operation and variable speed settings can provide your pet with a more comfortable and stress-free drying experience. The dryer has two heat settings that can be adjusted for different coat types and pet preferences. The dryer comes with an 8-foot flexible hose with a heat protection handle. This design feature makes it easier to maneuver the dryer around your pet's body and keeps the hose from getting too hot during use.

## STRONG PERFORMANCE