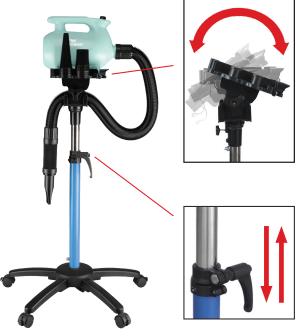

## **SMK-3 Force Dryer Stand**

- Multiple Angle Positions
- Spring Assisted Adjustable Height
- Wide Stable Base