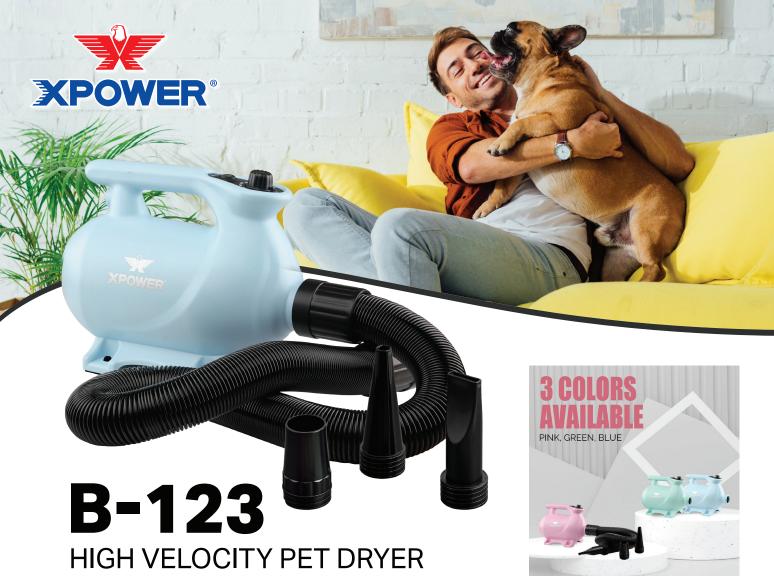

The XPOWER B-123 high-speed pet dryer provides salon-quality drying results at home, saving you time and money compared to taking your pet to a groomer. The airflow of this dryer is 220 CFM, which is significantly better than standard human hair dryers. The dryer can dry dense double coats and large dog breeds more effectively and efficiently. The dryer features variable speed control so you can adjust the output to suit your preferences and your pet's comfort. The 4.5 hp single motor runs quietly, which is especially useful for sound-sensitive dogs who may be startled by loud noises. Quiet operation and variable speed settings can provide your pet with a more comfortable and stress-free drying experience. The dryer has two heat settings that can be adjusted for different coat types and pet preferences. The dryer comes with an 8-foot flexible hose with a heat protection handle. This design feature makes it easier to maneuver the dryer around your pet's body and keeps the hose from getting too hot during use.