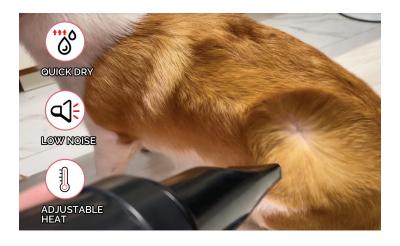

The XPOWER B-123 high-speed pet dryer provides salon-quality drying results at home, saving you time and money compared to taking your pet to a groomer. The airflow of this dryer is 220 CFM, which is significantly better than standard human hair dryers. The dryer can dry dense double coats and large dog breeds more effectively and efficiently. The dryer features variable speed control so you can adjust the output to suit your preferences and your pet's comfort. The 4.5 hp single motor runs quietly, which is especially useful for sound-sensitive dogs who may be startled by loud noises. Quiet operation and variable speed settings can provide your pet with a more comfortable and stress-free drying experience. The dryer has two heat settings that can be adjusted for different coat types and pet preferences. The dryer comes with an 8-foot flexible hose with a heat protection handle. This design feature makes it easier to maneuver the dryer around your pet's body and keeps the hose from getting too hot during use.