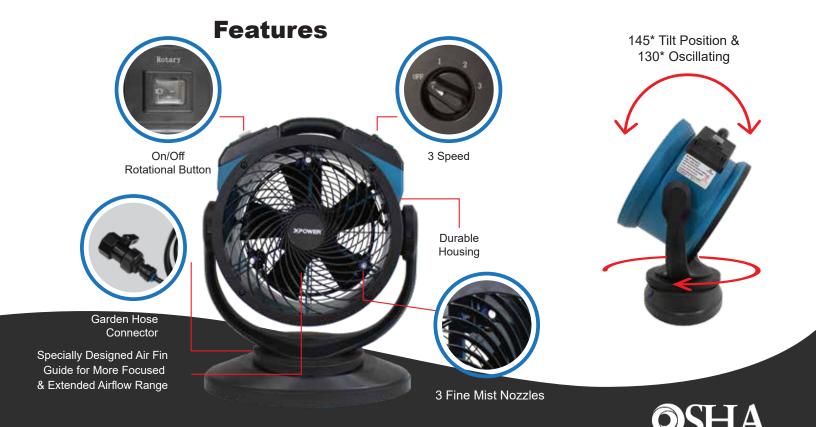

## Why XPOWER products:

- Dual-purpose utility fan for both air circulation and misting
- Cooling solution that creates a comfortable outdoor environment
- Convenient oscillating feature for maximum coverage and cooling
- Can lower ambient temperatures as much as 25° Fahrenheit
- Lightweight, compact and durable polypropylene (PP) plastic housing design
- Features a sealed motor to protect it from contaminants and water damage
- 3 speeds with 145° tilt position and 130° oscillating feature

## **SPECIFICATIONS**

| MODEL NO.          | FM-68                                    |
|--------------------|------------------------------------------|
| VOLTZ/HERTZ        | 115V / 60 Hz                             |
| MOTOR              | 65 Watts                                 |
| POWER              | 0.55 Amps                                |
| RATED AIRFLOW      | 1000 CFM                                 |
| SPEEDS             | 3 Speed                                  |
| CORD LENGTH        | 10 Ft.                                   |
| OPERATING POSITION | 145° Tilt Positions<br>& 130° Oscillting |