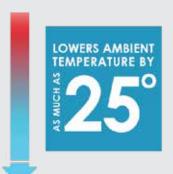

## MULTI-PURPOSE OSCILLATING MISTING FAN AND AIR CIRCULATOR

XPOWER's number one mister just got a fresh new update. Introducing the XPOWER's FM-68, now with oscillation for maximum coverage and cooling for all your outdoor events. Easy to setup with a standard garden hose connection and with safety in mind with our inline GFCI circuit protection. Utilize the FM-68 oscillating misting fan in your patio for outdoor parties, pool areas, and even for gardening/greenhouse. Stylish yet rugged for the outdoors, keeps you cool for your backyard activities. Our misting fans can lower ambient temperatures as much as 25° Fahrenheit. Disconnect the water line and utilize the extremely energy efficient 0.55 amps and a powerful 1000 CFM airflow for complete whole room circulation in your indoor and outdoor setting.

## Why XPOWER products:

- Dual-purpose utility fan for both air circulation and misting
- Cooling solution that creates a comfortable outdoor environment
- Convenient oscillating feature for maximum coverage and cooling
- Can lower ambient temperatures as much as 25° Fahrenheit
- Lightweight, compact and durable polypropylene (PP) plastic housing design
- Features a sealed motor to protect it from contaminants and water damage
- 3 speeds with 145° tilt position and 130° oscillating feature

## GREAT TO STAY COOL & COMFORTABLE

- Cool Down Patios & Pool Areas
- Picnics & Special Events
- Outdoor Activities
- Garden & Greenhouse
- · Livestock and Pet Cooling

Reduce outdoor play temperatures by 25 ° with XPOWER's Portable Tankless Misting Fan. Features directed airflow capability for precise cooling.