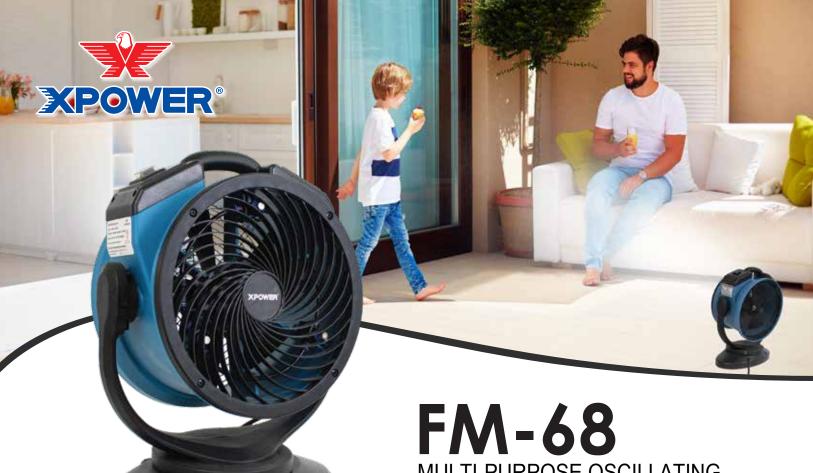

## MULTI-PURPOSE OSCILLATING MISTING FAN AND AIR CIRCULATOR

XPOWER's number one mister just got a fresh new update. Introducing the XPOWER's FM-68, now with oscillation for maximum coverage and cooling for all your outdoor events. Easy to setup with a standard garden hose connection and with safety in mind with our inline GFCI circuit protection. Utilize the FM-68 oscillating misting fan in your patio for outdoor parties, pool areas, and even for gardening/greenhouse. Stylish yet rugged for the outdoors, keeps you cool for your backyard activities. Our misting fans can lower ambient temperatures as much as 25° Fahrenheit. Disconnect the water line and utilize the extremely energy efficient 0.55 amps and a powerful 1000 CFM airflow for complete whole room circulation in your indoor and outdoor setting.

## Why XPOWER products:

- Dual-purpose utility fan for both air circulation and misting
- Cooling solution that creates a comfortable outdoor environment
- Convenient oscillating feature for maximum coverage and cooling
- Can lower ambient temperatures as much as 25° Fahrenheit
- Lightweight, compact and durable polypropylene (PP) plastic housing design
- Features a sealed motor to protect it from contaminants and water damage
- 3 speeds with 145° tilt position and 130° oscillating feature