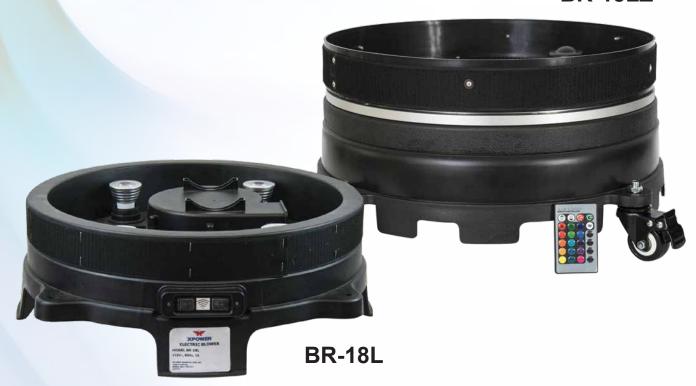

## **ETL/CETL SAFETY CERTIFICATION**

XPOWER Vertical Advertisement Blowers feature powerful motors that easily inflate. While the basic BR-450 will suit most needs, the BR-460 is the only blower available on the market with ETL/CETL safety certification. The BR-450L and BR460L models come equipped with LED lights to illuminate your dancer. Series offer the same capabilities in a compact 12" size.

XPOWER blowers offer a safety stick to stabilize the inflatable, preventing it from falling to the ground, along with pull strap for easy mobility.

- Energy efficient 1/7 HP motor draws only .92 Amps
- Remote included
- Wide array of colors and transitions

**BR-18LZ** 

## **SPECIFICATIONS**

| Model No.       | BR-18L               | BR-18LZ             |
|-----------------|----------------------|---------------------|
| Volts/Hertz     | 115V/ 60Hz           | 115V/ 60Hz          |
| Motor           | 1/7HP                | ?                   |
| Power           | 0.92A                | 1.3A                |
| Rated Airflow   | 160 CFM              | 200 CFM             |
| Speed           | SINGLE               |                     |
| Cord Length     | 10'                  | 10'                 |
| Unit Weight     | 9.3lbs               | 16.7 lbs.           |
| Unit Dimensions | 20.9" x 20.1" x 6.7" | 19.1" x 19.1" x 8.4 |
| Box Weight      | 12.3 lbs.            | 18.5 lbs.           |
| Box Dimensions  | 20.9"x20.1"x7.7"     | 20.5" x 10" x20.5"  |