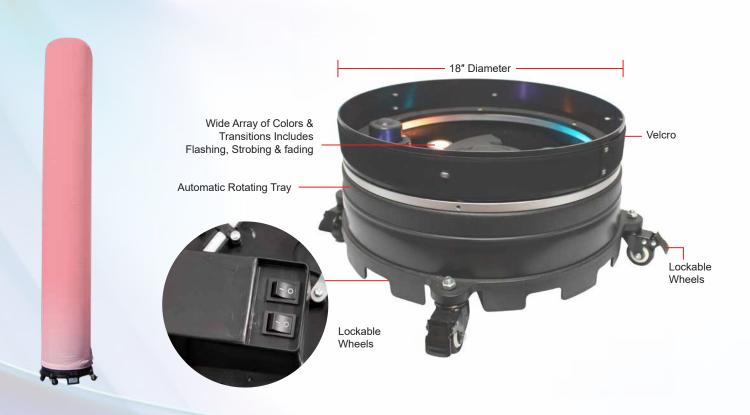

XPOWER blowers offer a safety stick to stabilize the inflatable, preventing it from falling to the ground, along with pull strap for easy mobility.

- Energy efficient 1/7 HP motor draws only .92 Amps
- Remote included
- Wide array of colors and transitions

Velcro Attachment

Multi Color Light

Lock In Place

Remote Control