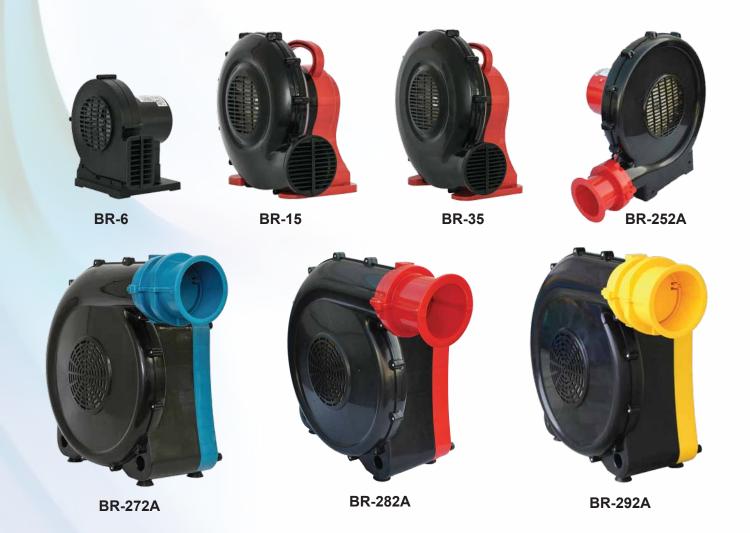

## HIGH STATIC BLOWERS

## **Versatile Powerful Inflatable Blowers**

From 1/8 HP to 3 HP, XPOWER is the only manufacturer that's offering the most complete line of high-static inflatable blowers in the market. XPOWER can support a wide range of entertainment and advertisement needs, whether it's holiday decorations, finish line arches, or structures.

- Precision Injection-Mold Manufacturing
- Lightweight & Durable Polypropylene Housing
- Thermal Protection Against Overheating
- ETL/CETL Safety Certified for Indoor/Outdoor Use

## **SPECIFICATIONS**

| Model No.             | BR-6                | BR-15               | BR-35                  | BR-252A                |
|-----------------------|---------------------|---------------------|------------------------|------------------------|
| Volts/Hertz           | 120V / 60Hz         | 120V / 60Hz         | 120V / 60Hz            | 120V / 60Hz            |
| Motor                 | 1/8 HP              | 1/4 HP              | 1/2 HP                 | 1 HP                   |
| Power                 | 0.8 Amps            | 3.2 Amps            | 5.5 Amps               | 9.8 Amps               |
| Static Pressure (H2O) | 1.85 in.            | 5.22 in.            | 7.83 in.               | 8.51 in.               |
| Rated Airflow         | 120 CFM             | 380 CFM             | 600 CFM                | 1000 CFM               |
| Speed                 | Single              | Single              | Single                 | Single                 |
| Outlet                | 2 ½" x 3 ¾"         | 3 ¾" Ø              | 4 ¼" ∅                 | 3 1/4" ø               |
| Cord Length           | 6 Ft.               | 6 Ft.               | 6 Ft.                  | 6 Ft.                  |
| Unit Weight           | 4 Lbs.              | 8.8 Lbs.            | 12.8 Lbs.              | 16.2 Lbs.              |
| Unit Dimensions       | 8 x 5.7 x 8.5 in.   | 12.9 x 8 x 12.2 in. | 14.6 x 8.4 x 14.7 in.  | 15.5 x 11.2 x 16.7 in. |
| Box Weight            | 4.6 Lbs.            | 10.4 Lbs.           | 15 Lbs.                | 18.60 Lbs.             |
| Box Dimensions        | 8.7 x 6.3 x 9.4 in. | 13.4 x 13 x 9.3 in. | 15.4 x 15.4 x 9.40 in. | 17 x 12.5 x 17 in.     |
| Safety Certification  | ETL / CETL          | ETL / CETL          | ETL / CETL             | ETL / CETL             |

| Model No.             | BR-272A                | BR-282A                | BR-292A                |
|-----------------------|------------------------|------------------------|------------------------|
| Volts/Hertz           | 120V / 60Hz            | 120V / 60Hz            | 120V / 60Hz            |
| Motor                 | 1 HP                   | 2 HP                   | 3 HP                   |
| Power                 | 8.0 Amps               | 12 Amps                | 14 Amps                |
| Static Pressure (H2O) | 8.4 in.                | 12.85 in.              | 16 in.                 |
| Rated Airflow         | 1000 CFM               | 1500 CFM               | 1700 CFM               |
| Speed                 | Single                 | Single                 | Single                 |
| Outlet                | 4 ½" Ø                 | 5 ¼" ∅                 | 5 ¼" ∅                 |
| Cord Length           | 12 Ft.                 | 12 Ft.                 | 12 Ft.                 |
| Unit Weight           | 21.2 Lbs.              | 22 Lbs.                | 30.4 Lbs.              |
| Unit Dimensions       | 18.5 x 10.6 x 19.9 in. | 18.5 x 10.6 x 19.9 in. | 18.4 x 10.6 x 19.9 in. |
| Box Weight            | 25.4 Lbs.              | 25.6 Lbs.              | 33.3 Lbs.              |
| Box Dimensions        | 20 x 11.2 x 18.5 in.   | 20 x 11.2 x 18.5 in.   | 20 x 11.2 x 18.5 in.   |
| Safety Certification  | ETL / CETL             | ETL / CETL             | -                      |