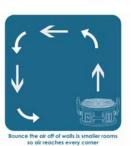

- Minimize downtime via the built-in rechargeable battery with 6' charging cables for both car and wall outlets
- A convenient USB outlet lets you plug in and charge your phone and/or other smaller devices

## **SPECIFICATIONS**

- An LED battery life indicator bar lets you know how much battery life you have left
- Battery run times will vary, but are estimated at 2.8 hours at full speed and 18 hours at low speed
- Reduce expenses by using the FC-125B instead of an air conditioner. The extended airflow and 360-degree rotational stand allow you to circulate air effectively to keep rooms cool
- Reduce heating bills by aiming it at the ceiling to circulate warmer air throughout the room
- Great for improving ventilation during projects or while drying surfaces

### **AIRFLOW DIAGRAMS**











### **FEATURES**

Adjustable Rack



Stackable



### **Built-In Rechargeable Battery**



Versatile Stand Allowing 360° Rotation

Spiral Grille + Air Fin Design for optimal extended & focused air flow

# LED Battery Indicator Light Precise Variable Speed USB Outlet Charge your Phone and/or Other Smaller Devices

**PRODUCT FEATURES**