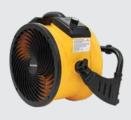

# BRUSHLESS DC MOTOR RECHARGEABLE WHOLEROOM AIR CIRCULATOR

The XPOWER FC-125B air circulator lets you go cordless without sacrificing power. With variable speed control over the 900 CFM output and a 360-degree rotational stand, you'll find plenty of uses for this device. Take it anywhere you need, inside or outside, for air circulation, ventilation, or drying.

### **Built-In Rechargeable Battery**

Versatile Stand Allowing 360° Rotation

Spiral Grille + Air Fin Design for optimal extended & focused air flow