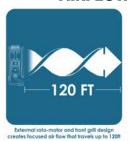

# BRUSHLESS DC MOTOR RECHARGEABLE WHOLEROOM AIR CIRCULATOR

The XPOWER FC-125B air circulator lets you go cordless without sacrificing power. With variable speed control over the 900 CFM output and a 360-degree rotational stand, you'll find plenty of uses for this device. Take it anywhere you need, inside or outside, for air circulation, ventilation, or drying.

### **Built-In Rechargeable Battery**

Versatile Stand Allowing 360° Rotation

Spiral Grille + Air Fin Design for optimal extended & focused air flow