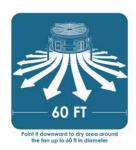

### **AIRFLOW DIAGRAMS**

# BRUSHLESS DC MOTOR RECHARGEABLE WHOLEROOM AIR CIRCULATOR

The XPOWER FC-125B air circulator lets you go cordless without sacrificing power. With variable speed control over the 900 CFM output and a 360-degree rotational stand, you'll find plenty of uses for this device. Take it anywhere you need, inside or outside, for air circulation, ventilation, or drying.

## **SPECIFICATIONS**

- An LED battery life indicator bar lets you know how much battery life you have left
- Battery run times will vary, but are estimated at 2.8 hours at full speed and 18 hours at low speed
- Reduce expenses by using the FC-125B instead of an air conditioner. The extended airflow and 360-degree rotational stand allow you to circulate air effectively to keep rooms cool
- Reduce heating bills by aiming it at the ceiling to circulate warmer air throughout the room
- Great for improving ventilation during projects or while drying surfaces