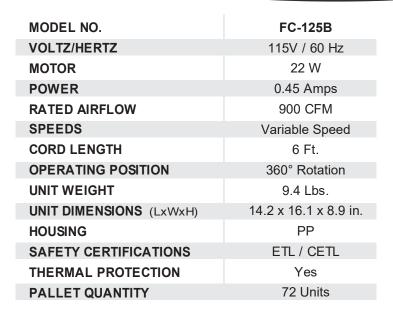

nimize downtime via the built-in rechargeable battery with 6' charging cables for both car and wall outlets
- A convenient USB outlet lets you plug in and charge your phone and/or other smaller devices

## **SPECIFICATIONS**

- An LED battery life indicator bar lets you know how much battery life you have left
- Battery run times will vary, but are estimated at 2.8 hours at full speed and 18 hours at low speed
- Reduce expenses by using the FC-125B instead of an air conditioner. The extended airflow and 360-degree rotational stand allow you to circulate air effectively to keep rooms cool
- Reduce heating bills by aiming it at the ceiling to circulate warmer air throughout the room
- Great for improving ventilation during projects or while drying surfaces

### **AIRFLOW DIAGRAMS**











### **FEATURES**

Adjustable Rack



Stackable



### **Built-In Rechargeable Battery**



Versatile Stand Allowing 360° Rotation

Spiral Grille + Air Fin Design for optimal extended & focused air flow

# LED Battery Indicator Light Precise Variable Speed USB Outlet Charge your Phone and/or Other Smaller Devices

**PRODUCT FEATURES**