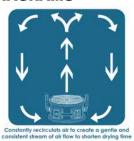

d
- Minimize downtime via the built-in rechargeable battery with 6' charging cables for both car and wall outlets
- A convenient USB outlet lets you plug in and charge your phone and/or other smaller devices

## **SPECIFICATIONS**

- An LED battery life indicator bar lets you know how much battery life you have left
- Battery run times will vary, but are estimated at 2.8 hours at full speed and 18 hours at low speed
- Reduce expenses by using the FC-125B instead of an air conditioner. The extended airflow and 360-degree rotational stand allow you to circulate air effectively to keep rooms cool
- Reduce heating bills by aiming it at the ceiling to circulate warmer air throughout the room
- Great for improving ventilation during projects or while drying surfaces

### **AIRFLOW DIAGRAMS**











### **FEATURES**

Adjustable Rack



Stackable



### **Built-In Rechargeable Battery**



Versatile Stand Allowing 360° Rotation

Spiral Grille + Air Fin Design for optimal extended & focused air flow

# LED Battery Indicator Light Precise Variable Speed USB Outlet Charge your Phone and/or Other Smaller Devices

**PRODUCT FEATURES**