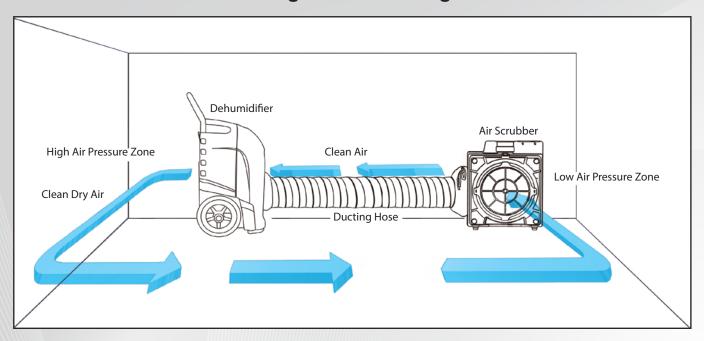

## Indoor air moving, purifying and drying system Working Schematic Diagram

XPOWER's XD-125 is part of a revolutionary new Air Purification & Drying System which uses the combined power of the Air Scrubber and Dehumidifier to remove moisture and contaminants from the air!