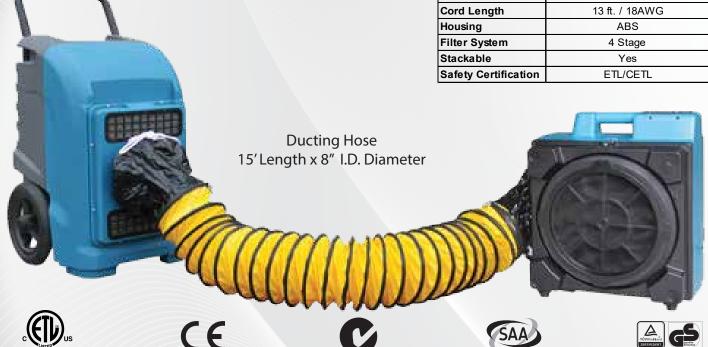

Intertek

| Model                | X-3500                 |
|----------------------|------------------------|
| Volts/Cycle          | 115 Volt/ 60 Hertz     |
| Motor                | 1/2 HP                 |
| Max AMP              | 2.8 A                  |
| Rated Airflow        | 600 CFM                |
| Speeds               | Variable Speed Control |
| RPM (Low-High)       | 1000 - 2,900 RPM       |
| Unit Weight          | 32.8 lbs.              |
| Unit Dimensions      | 19.6" x 12.3" x21.6"   |
| Cord Length          | 13 ft. / 18AWG         |
| Housing              | ABS                    |
| Filter System        | 4 Stage                |
| Stackable            | Yes                    |
| Safety Certification | ETL/CETL               |