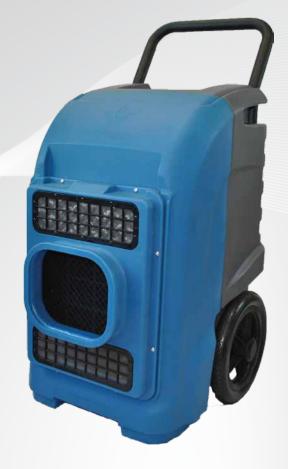

## XD-125 Commercial Dehumidifier

The XPOWER XD-125 Commercial Dehumidifier is designed to maximize water extraction while combining the highest efficiency in performance and portability. A highly durable housing construction can withstand rough handling, while its semi-pneumatic wheels allow for easy transport and maneuverability on the job site. With the XD-125's unique and complete operating features, it is the perfect machine for not only water damage restoration jobs, but also for multiple industrial applications where maximum performance in air drying is a necessity.