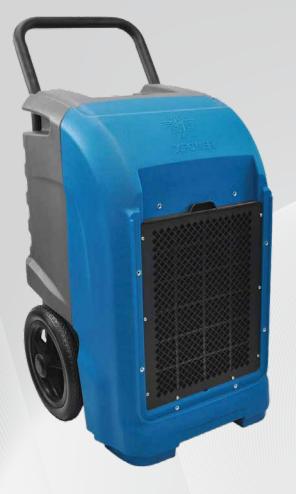

## XD-125 Commercial Dehumidifier

The XPOWER XD-125 Commercial Dehumidifier is designed to maximize water extraction while combining the highest efficiency in performance and portability. A highly durable housing construction can withstand rough handling, while its semi-pneumatic wheels allow for easy transport and maneuverability on the job site. With the XD-125's unique and complete operating features, it is the perfect machine for not only water damage restoration jobs, but also for multiple industrial applications where maximum performance in air drying is a necessity.

| Model                  | XD-125                                                               |
|------------------------|----------------------------------------------------------------------|
| Water Removal Capacity | 76 Pints/ Day at AHAM (80°, 60% RH)<br>125 Pints/ Day (90°F, 90% RH) |
| Туре                   | Standard Refrigerant (R410A)                                         |
| Volts/Cycle            | 115V/60Hz                                                            |
| Motor                  | 1HP                                                                  |
| AMP                    | 7.3 A                                                                |
| Rated Airflow          | 235 CFM                                                              |
| Speeds                 | 1 Speed                                                              |
| Operating Range        | 33° - 100° F (1° - 38°)                                              |
| Filter                 | High Airflow Filter (HAF)                                            |
| Water Pump Out         | Centrifugal                                                          |
| Drain Hose Length      | 20 ft.                                                               |
| Compressor Type        | High Efficienct Rotary Compressor                                    |
| Unit Weight            | 81 lbs.                                                              |
| Unit Dimensions        | 20" x 19" x 32"                                                      |
| Box Weight             | 90 lbs.                                                              |
| Box Dimensions         | 22" x 21" x 34"                                                      |
| Cord Length            | 25 ft.                                                               |
| Housing                | Roto Mold Polyethylene                                               |
| Safety Certification   | ETL/CETL                                                             |