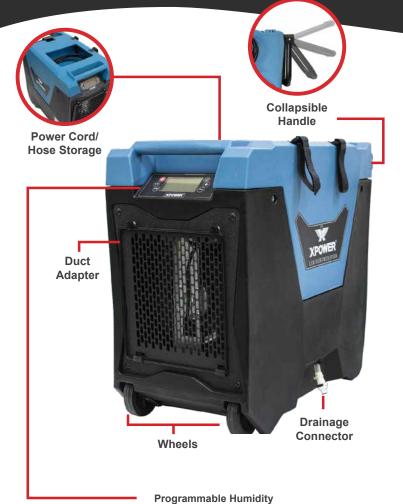

Boasting 85 PPD @ AHAM (80°F / 60% RH), this LGR Dehumidifier draws 6.7 amps and includes all the features you have come to expect from a professional grade manufacturer. An easy navigating digital display, smart controls, integrated handles, and self-purging water pump all come standard on this unit. Also standard and included are the following features: folding handle for easy storage and transporting, secure stacking capability, integrated storage compartment for power cord and drain hose, and easy ducting outlet. This 67 LB 180 CFM powerhouse LGR Dehumidifier is the investment that offers the strongest ROI and performance restorers will appreciate.

## **FEATURES**

**Folding Handle** 

Fahrenheit/Celsius Scale Switch

Stabilized Stacking

**Wheels for Easy Transport** 

Stackable