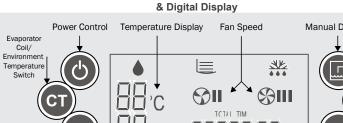

t limited to:

- Water Damage Restoration
- Carpet Cleaning / Hotel Hospitality
- Construction / Plumbing
- · Hardwood Floors / Textiles
- · Crawl Space / Attics
- · Basements / Cellars
- · Kitchens / Food Preparation Stations



## **SPECIFICATIONS**



XD-85L2 MODEL NO. WATER REMOVAL EFFICIENCY AT 85 Pints Per Day AHAM (80 °F / 60% RH) WATER REMOVAL AT 145 Pints Per Day FULL SATURATION (90°F / 90% RH) VOLTS/HERTZ 115 V~60 Hz **POWER** 6.7 A RATED AIRFLOW 180 CFM **SPEEDS Automatic Speed** Stainless-Steel Filter FILTER TYPE PΕ HOUSING 10 Ft. **CORD LENGTH DRAIN HOSE LENGTH** 40 Ft. Up to 9999 hours **TIME METER** 50 minutes 33°F - 105°F **OPERATING RANGE UNIT WEIGHT** 70.5 Lbs. **UNIT DIMENSIONS (LXWXH)** 13.1 x 32.2 x 22.5 in ETL / CETL **SAFETY CERTIFICATIONS** 18 **PALLET QUANTITY** 



Relative Humidity Display Total Running Time





## **FEATURES**



**Folding Handle** 

Fahrenheit/Celsius Scale Switch

Stabilized Stacking

**Wheels for Easy Transport** 

Stackable