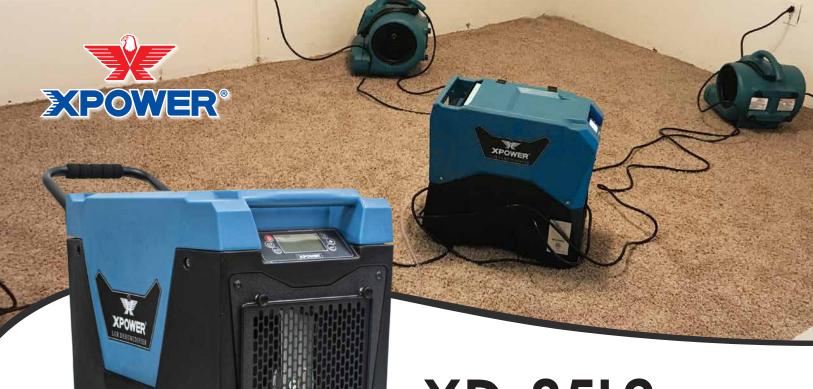

## **XD-85L2**

## LGR DEHUMIDIFIER

The XPOWER XD-85L2 Large Capacity LGR Dehumidifier is the latest in Advanced Water Damage Restoration Technology. With a patented Dual Intake System design, the XD-85L2 has become the most efficient and highest output Low Grain Refrigerant Dehumidifier in its class.

Boasting 85 PPD @ AHAM (80°F / 60% RH), this LGR Dehumidifier draws 6.7 amps and includes all the features you have come to expect from a professional grade manufacturer. An easy navigating digital display, smart controls, integrated handles, and self-purging water pump all come standard on this unit. Also standard and included are the following features: folding handle for easy storage and transporting, secure stacking capability, integrated storage compartment for power cord and drain hose, and easy ducting outlet. This 67 LB 180 CFM powerhouse LGR Dehumidifier is the investment that offers the strongest ROI and performance restorers will appreciate.