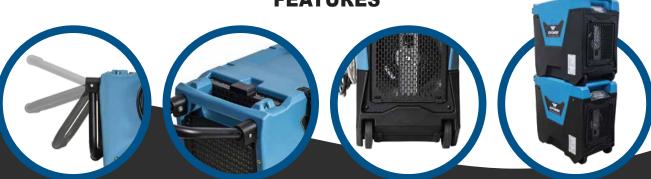

## **FEATURES**

**Folding Handle** 

Fahrenheit/Celsius Scale Switch

Stabilized Stacking

**Wheels for Easy Transport** 

Stackable