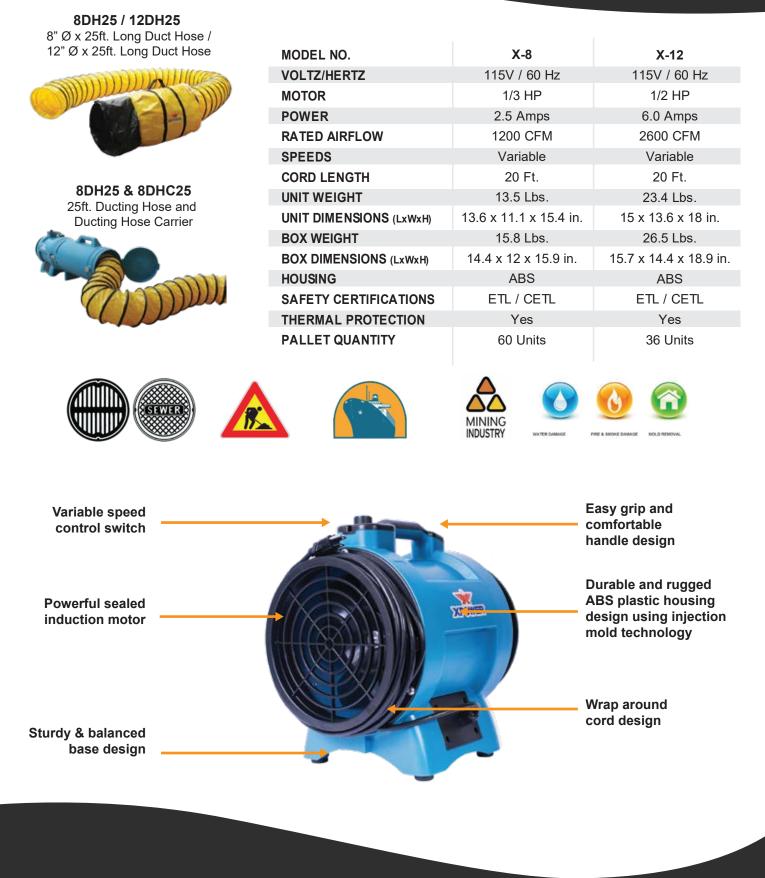

e Fans can handle any narrow space with 8" or 12" diameter flex hoses ducting air up to 125 ft. Like all XPOWER products, the X-8 and X-12 are exceptionally lightweight and compact. Their low amp and powerful, sealed motors can efficiently deliver dry air to ventilate, create negative air pressure or simply to help complete any drying process for a wide variety of construction applications.

- Can be used without hoses to create high volume air circulation in gyms, hallways and other large areas
- Deliver continuous flow of fresh air to oxygen-starved areas such as manholes and sewers
- Complete control of both air velocity and air volume with a variable speed control switch
- Constructed from durable ABS for years of reliable performance under challenging conditions



## SPECIFICATIONS