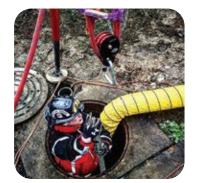

- Can be used without hoses to create high volume air circulation in gyms, hallways and other large areas
- Deliver continuous flow of fresh air to oxygen-starved areas such as manholes and sewers
- Complete control of both air velocity and air volume with a variable speed control switch
- Constructed from durable ABS for years of reliable performance under challenging conditions