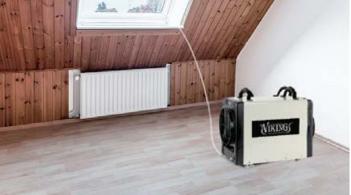

# **DEHUMIDIFI**

ETL/ C-ETL

REFRIGERANT

**BUILT-IN PUMP** 

The VIKING BD-65&BD-90P are whole-room dehumidifiers with a built-in pump and hose. They utilize R32 refrigerant and can remove 60/85 pints of moisture a day at AHAM. Constructed of high-strength galvanized sheet metal with an automatic defrost system. You can set the desired humidity value on the digital display, and the dehumidifier will work to maintain the targeted humidity level. A 20ft drainage hose allows for appropriate displacement up to 16ft high. In addition, continuous drainage, memory restart, optional remote humidistat, and ductable exhaust. The filter has dual side access and easy to clean/maintain. Perfect for basement, attic, storage room, wine cellar, and other applications.

#### **Optional Ducting:**

Outlet is ductable for versatile setup (duct sold separately)

Optional Remote Humidistat: The remote humidistat helps with easy setup and monitoring of your dehumidifier's settings.