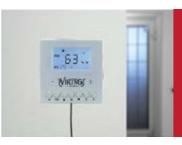

#### **Optional Ducting:**

Outlet is ductable for versatile setup (duct sold separately)

Optional Remote Humidistat: The remote humidistat helps with easy setup and monitoring of your dehumidifier's settings.