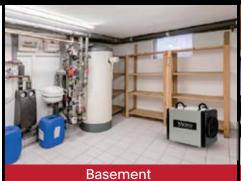

WHOLE-ROOM CRAWL-SPACE BASEMENT

# **DEHUMIDIFI**

ETL/ C-ETL

REFRIGERANT

**BUILT-IN PUMP** 

The VIKING BD-65&BD-90P are whole-room dehumidifiers with a built-in pump and hose. They utilize R32 refrigerant and can remove 60/85 pints of moisture a day at AHAM. Constructed of high-strength galvanized sheet metal with an automatic defrost system. You can set the desired humidity value on the digital display, and the dehumidifier will work to maintain the targeted humidity level. A 20ft drainage hose allows for appropriate displacement up to 16ft high. In addition, continuous drainage, memory restart, optional remote humidistat, and ductable exhaust. The filter has dual side access and easy to clean/maintain. Perfect for basement, attic, storage room, wine cellar, and other applications.