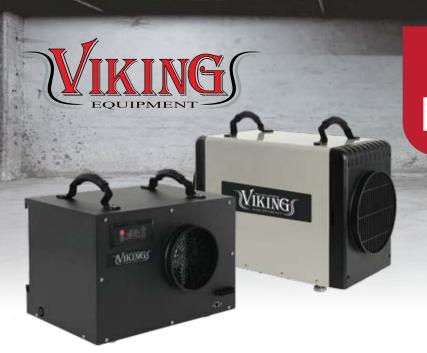

# **DEHUMIDIFI**

ETL/ C-ETL

REFRIGERANT

**BUILT-IN PUMP** 

The VIKING BD-65&BD-90P are whole-room dehumidifiers with a built-in pump and hose. They utilize R32 refrigerant and can remove 60/85 pints of moisture a day at AHAM. Constructed of high-strength galvanized sheet metal with an automatic defrost system. You can set the desired humidity value on the digital display, and the dehumidifier will work to maintain the targeted humidity level. A 20ft drainage hose allows for appropriate displacement up to 16ft high. In addition, continuous drainage, memory restart, optional remote humidistat, and ductable exhaust. The filter has dual side access and easy to clean/maintain. Perfect for basement, attic, storage room, wine cellar, and other applications.

### Two Drainage Methods: VIKING BD-65 whole-room dehumidifier supports gravity drain and pump drainage.

### Automatic Drainage:

VIKING BD-90P whole-room dehumidifier supports pump drainage and can pump as high as 16ft high with the include drain hose.