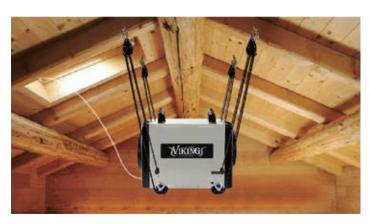

# **DEHUMIDIFI**

ETL/ C-ETL

REFRIGERANT

**BUILT-IN PUMP** 

The VIKING BD-65&BD-90P are whole-room dehumidifiers with a built-in pump and hose. They utilize R32 refrigerant and can remove 60/85 pints of moisture a day at AHAM. Constructed of high-strength galvanized sheet metal with an automatic defrost system. You can set the desired humidity value on the digital display, and the dehumidifier will work to maintain the targeted humidity level. A 20ft drainage hose allows for appropriate displacement up to 16ft high. In addition, continuous drainage, memory restart, optional remote humidistat, and ductable exhaust. The filter has dual side access and easy to clean/maintain. Perfect for basement, attic, storage room, wine cellar, and other applications.

### Automatic Drainage:

VIKING BD-90P whole-room dehumidifier supports pump drainage and can pump as high as 16ft high with the include drain hose.