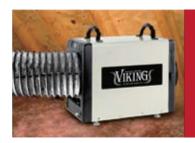

# **DEHUMIDIFI**

ETL/ C-ETL

REFRIGERANT

**BUILT-IN PUMP** 

The VIKING BD-65&BD-90P are whole-room dehumidifiers with a built-in pump and hose. They utilize R32 refrigerant and can remove 60/85 pints of moisture a day at AHAM. Constructed of high-strength galvanized sheet metal with an automatic defrost system. You can set the desired humidity value on the digital display, and the dehumidifier will work to maintain the targeted humidity level. A 20ft drainage hose allows for appropriate displacement up to 16ft high. In addition, continuous drainage, memory restart, optional remote humidistat, and ductable exhaust. The filter has dual side access and easy to clean/maintain. Perfect for basement, attic, storage room, wine cellar, and other applications.

### Automatic Drainage:

VIKING BD-90P whole-room dehumidifier supports pump drainage and can pump as high as 16ft high with the include drain hose.