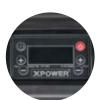

## **SPECIFICATIONS**

- Dual UV lights (UV C) helps eliminate germs, pathogens, and
- Digital Control Panel for Timer Function, Filter light indicator, 5 **Speed Settings**
- Digital PM2.5 Air Quality sensor with built-in read out and light
- Timer function for easy set and forget air purification; perfect to setup during off hours
- Powerful & energy efficient 1/2 HP external rotor induction motor
- Low 2.8 Amp draw with 500 CFM maximum airflow capacity
- 5-speed digital control panel for Powerful high-speed to an extremely quiet low-speed
- 5-stage filtration system including activated carbon, HEPA filter, and TiO2 filter

**FILTER CHANGE LIGHT** 

Indicates when filter needs to be cleaned or changed.