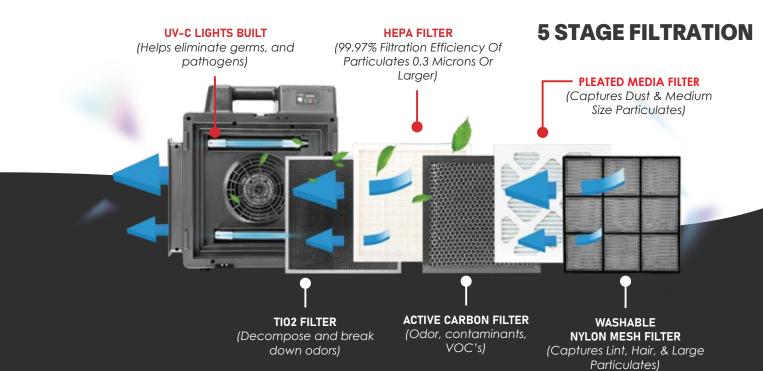

## 5-Stage HEPA Air Scrubber with Dual UV Lights

Designed with the unique needs of businesses, clinics, hospitals, hotels, and similar facilities in mind, the XPOWER X 2830U commercial air purifier gives you maximum options with 5 speeds and 500 CFM airflow capacity. This high performance air purification unit includes Dual UV C lights built in to help eliminate germs, viruses, and pathogens. Also featuring a new TiO2 (Titanium Dioxide) filter which helps break down organic compounds and other VOCs. This unit truly has all the bells and whistles for ultimate air quality control management. Finished in a high-end matte black finish, it can blend in with any professional or business setting for cleaner and healthier indoor air quality. Advanced digital controls for speed settings, a timer function, and a PM2.5 air quality meter make it the most user-friendly, easy-to-set-up air scrubber on the market, and the timer makes off-hours operation a breeze. Suitable for a variety of applications in spaces where optimal indoor air quality is crucial, powerful enough for a medium to large-sized room, and quiet enough for a business environment, it's optimized to clean the air quickly so you don't need to run it all day, solving the noise issue, saving electricity, and avoiding the hassle of dealing with multiple units. Unlike many other air purifiers, it even has a handle for easy transport and a lightweight design.

## **SPECIFICATIONS**

- Dual UV lights (UV C) helps eliminate germs, pathogens, and
- Digital Control Panel for Timer Function, Filter light indicator, 5 **Speed Settings**
- Digital PM2.5 Air Quality sensor with built-in read out and light
- Timer function for easy set and forget air purification; perfect to setup during off hours
- Powerful & energy efficient 1/2 HP external rotor induction motor
- Low 2.8 Amp draw with 500 CFM maximum airflow capacity
- 5-speed digital control panel for Powerful high-speed to an extremely quiet low-speed
- 5-stage filtration system including activated carbon, HEPA filter, and TiO2 filter