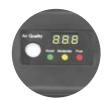

## **SPECIFICATIONS**

- Dual UV lights (UV C) helps eliminate germs, pathogens, and
- Digital Control Panel for Timer Function, Filter light indicator, 5 **Speed Settings**
- Digital PM2.5 Air Quality sensor with built-in read out and light
- Timer function for easy set and forget air purification; perfect to setup during off hours
- Powerful & energy efficient 1/2 HP external rotor induction motor
- Low 2.8 Amp draw with 500 CFM maximum airflow capacity
- 5-speed digital control panel for Powerful high-speed to an extremely quiet low-speed
- 5-stage filtration system including activated carbon, HEPA filter, and TiO2 filter

design

PM2.5 Air Quality Sensor

Digital Screen & 5 Speed

| VOLTS/HERTZ                       | 115V / 60Hz            |
|-----------------------------------|------------------------|
| MOTOR                             | 1/2 HP                 |
| MAX AMP                           | 2.8 A                  |
| RATED AIRFLOW                     | 500 CFM                |
| SPEEDS                            | 5 Speed                |
| CORD LENGTH                       | 13 Ft.                 |
| STACKABLE                         | Yes                    |
| UNIT WEIGHT                       | 26.2 Lbs.              |
| UNIT DIMENSION (LxWxH)            | 16.6 x 10.7 x 18.9 in. |
| HOUSING                           | PE                     |
| DUCT SIZE (Air Outlet Dimensions) | 6 x 11.9 in.           |
| DUAL THERMAL PROTECTION           | Yes                    |
| PALLET QUANTITY                   | 8                      |