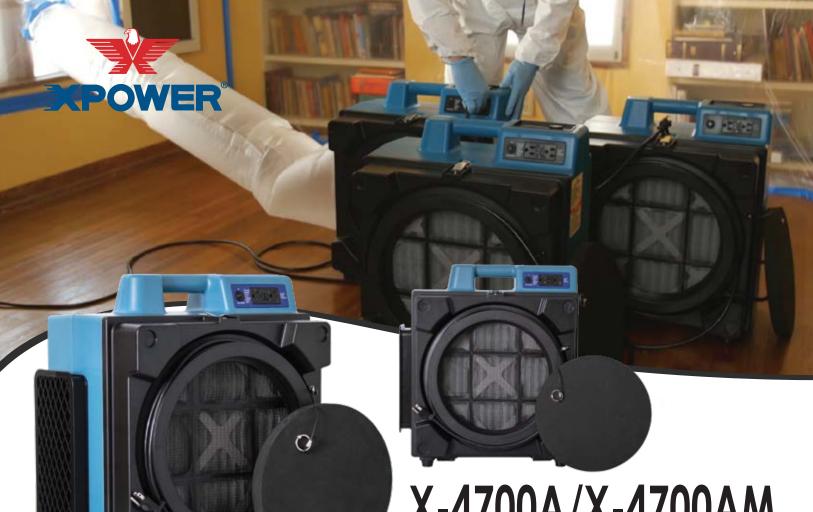

# X-4700A/X-4700AM

### PROFESSIONAL 3-STAGE HEPA AIR SCRUBBER

The X-4700AM features a variable speed control switch and can be daisy chained with 2 built-in GFCI power outlets. An integrated hour meter monitors billable time. Stackable and lightweight for easy storage and transportation, the attached fitted foam cap will prevent contamination between jobsites and storage. The compact and lightweight design is ideal for water damage restoration and a variety of construction applications. An optional Activated Carbon Filter is available in remediating smoke damage caused by fire, neutralizing pet odors, and other noxious gases.

- Stackable and lightweight for easy transport and storage
- Foam Cap to contain Contaminants when moving units
- Dual Thermal protection
- 1 Year Manufacture Warranty