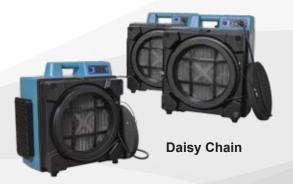

### PROFESSIONAL 3-STAGE HEPA AIR SCRUBBER

The X-4700AM features a variable speed control switch and can be daisy chained with 2 built-in GFCI power outlets. An integrated hour meter monitors billable time. Stackable and lightweight for easy storage and transportation, the attached fitted foam cap will prevent contamination between jobsites and storage. The compact and lightweight design is ideal for water damage restoration and a variety of construction applications. An optional Activated Carbon Filter is available in remediating smoke damage caused by fire, neutralizing pet odors, and other noxious gases.

## **SPECIFICATIONS**

| MODEL NO.                         | X-4700A                | X-4700A                |
|-----------------------------------|------------------------|------------------------|
| VOLTS/HERTZ                       | 115V / 60Hz            | 115V / 60Hz            |
| MOTOR                             | 2/3 HP                 | 2/3 HP                 |
| MAX AMP                           | 4.5 A                  | 4.5 A                  |
| RATED AIRFLOW                     | 750 CFM                | 750 CFM                |
| SPEEDS                            | Variable               | Variable               |
| CORD LENGTH                       | 13 ft.                 | 13 ft.                 |
| DAISY CHAIN                       | Yes (GFCI)             | Yes (GFCI)             |
| STACKABLE                         | Yes                    | Yes                    |
| UNIT WEIGHT                       | 33.1 Lbs.              | 33.1 Lbs.              |
| UNIT DIMENSIONS (LXWXH)           | 19.6 x 12.3 x 21.3 in. | 19.6 x 12.3 x 21.6 in. |
| HOUSING                           | ABS                    | ABS                    |
| DUCT SIZE (AIR OUTLET DIMENSIONS) | 5" x 10.8"             | 5" x 10.8"             |
| DUAL THERMAL PROTECTION           | Yes                    | Yes                    |
| PALLET QUANTITY                   | 18                     | 18                     |