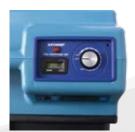

H                       | 13 ft.                 | 13 ft.                 |
| DAISY CHAIN                       | Yes (GFCI)             | Yes (GFCI)             |
| STACKABLE                         | Yes                    | Yes                    |
| UNIT WEIGHT                       | 33.1 Lbs.              | 33.1 Lbs.              |
| UNIT DIMENSIONS (LXWXH)           | 19.6 x 12.3 x 21.3 in. | 19.6 x 12.3 x 21.6 in. |
| HOUSING                           | ABS                    | ABS                    |
| DUCT SIZE (AIR OUTLET DIMENSIONS) | 5" x 10.8"             | 5" x 10.8"             |
| DUAL THERMAL PROTECTION           | Yes                    | Yes                    |
| PALLET QUANTITY                   | 18                     | 18                     |

#### **FEATURES**



Speed & **Hour Meter** (X-4700AM)









### **3 STAGE FILTRATION SYSTEM**

X-4700A / X-4700AM FILTERS



NFS16

Nylon Filter 16 x 16 inch



**PF16** 

Pleated Filter 16 x 16 inch



HEPA50

HEPA Filter 2" Thick 16 x 16 inch