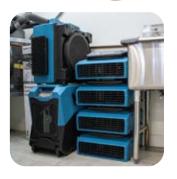

### PROFESSIONAL 3-STAGE HEPA AIR SCRUBBER

The X-4700AM features a variable speed control switch and can be daisy chained with 2 built-in GFCI power outlets. An integrated hour meter monitors billable time. Stackable and lightweight for easy storage and transportation, the attached fitted foam cap will prevent contamination between jobsites and storage. The compact and lightweight design is ideal for water damage restoration and a variety of construction applications. An optional Activated Carbon Filter is available in remediating smoke damage caused by fire, neutralizing pet odors, and other noxious gases.

- Stackable and lightweight for easy transport and storage
- Foam Cap to contain Contaminants when moving units
- Dual Thermal protection
- 1 Year Manufacture Warranty