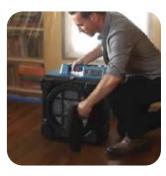

### PROFESSIONAL 3-STAGE HEPA AIR SCRUBBER

The X-4700AM features a variable speed control switch and can be daisy chained with 2 built-in GFCI power outlets. An integrated hour meter monitors billable time. Stackable and lightweight for easy storage and transportation, the attached fitted foam cap will prevent contamination between jobsites and storage. The compact and lightweight design is ideal for water damage restoration and a variety of construction applications. An optional Activated Carbon Filter is available in remediating smoke damage caused by fire, neutralizing pet odors, and other noxious gases.

- Stackable and lightweight for easy transport and storage
- Foam Cap to contain Contaminants when moving units
- Dual Thermal protection
- 1 Year Manufacture Warranty