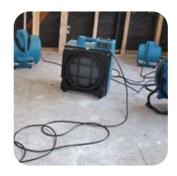

### PROFESSIONAL 3-STAGE HEPA AIR SCRUBBER

The X-4700AM features a variable speed control switch and can be daisy chained with 2 built-in GFCI power outlets. An integrated hour meter monitors billable time. Stackable and lightweight for easy storage and transportation, the attached fitted foam cap will prevent contamination between jobsites and storage. The compact and lightweight design is ideal for water damage restoration and a variety of construction applications. An optional Activated Carbon Filter is available in remediating smoke damage caused by fire, neutralizing pet odors, and other noxious gases.

- Stackable and lightweight for easy transport and storage
- Foam Cap to contain Contaminants when moving units
- Dual Thermal protection
- 1 Year Manufacture Warranty