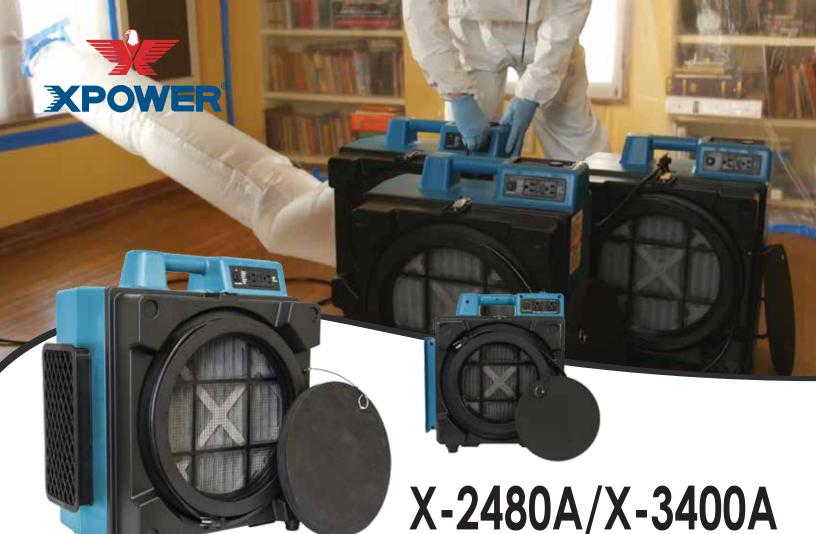

## PROFESSIONAL 3-STAGE HEPA AIR SCRUBBER

Developed to restore indoor air quality in a variety of applications such as hotels, property management, schools and restaurants, the XPOWER Air Scrubber / Negative Air Machine efficiently produces 550 - 600 CFM to effectively capture sub-micron sized dust contaminants while only drawing 2.8 amps. The Variable Speed Switch and filter change indicator light provides complete operating control. A durable ABS housing with on-board GFCI power outlets ensures that this stackable machine can be transported with ease.

# **SPECIFICATIONS**

| MODEL NO.                         | X-2480A                    | X-3400A               |
|-----------------------------------|----------------------------|-----------------------|
| VOLTS/HERTZ                       | 115V / 60Hz                | 115V / 60Hz           |
| MOTOR                             | 1/2 HP                     | 1/2 HP                |
| MAX AMP                           | 2.8 A                      | 2.8 A                 |
| RATED AIRFLOW                     | 550 CFM                    | 600 CFM               |
| SPEEDS                            | 5 Speed                    | Variable              |
| CORD LENGTH                       | 13 ft.                     | 13 ft.                |
| DAISY CHAIN                       | Yes - Plug 2 unit together | Yes (GFCI)            |
| STACKABLE                         | Yes                        | Yes                   |
| UNIT WEIGHT                       | 23.6 Lbs.                  | 28.8 Lbs.             |
| UNIT DIMENSIONS (LXWXH)           | 16.6" x 10.4" x 18.9"      | 19.6" x 12.3" x 21.6" |
| HOUSING                           | ABS                        | ABS                   |
| DUCT SIZE (AIR OUTLET DIMENSIONS) | No                         | 5" x 10.8"            |
| DUAL THERMAL PROTECTION           | Yes                        | Yes                   |
| PALLET QUANTITY                   | 32                         | 18                    |