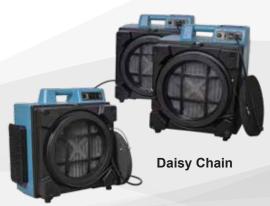

# **SPECIFICATIONS**

| MODEL NO.                         | X-2480A                    | X-3400A               |
|-----------------------------------|----------------------------|-----------------------|
| VOLTS/HERTZ                       | 115V / 60Hz                | 115V / 60Hz           |
| MOTOR                             | 1/2 HP                     | 1/2 HP                |
| MAX AMP                           | 2.8 A                      | 2.8 A                 |
| RATED AIRFLOW                     | 550 CFM                    | 600 CFM               |
| SPEEDS                            | 5 Speed                    | Variable              |
| CORD LENGTH                       | 13 ft.                     | 13 ft.                |
| DAISY CHAIN                       | Yes - Plug 2 unit together | Yes (GFCI)            |
| STACKABLE                         | Yes                        | Yes                   |
| UNIT WEIGHT                       | 23.6 Lbs.                  | 28.8 Lbs.             |
| UNIT DIMENSIONS (LXWXH)           | 16.6" x 10.4" x 18.9"      | 19.6" x 12.3" x 21.6" |
| HOUSING                           | ABS                        | ABS                   |
| DUCT SIZE (AIR OUTLET DIMENSIONS) | No                         | 5" x 10.8"            |
| DUAL THERMAL PROTECTION           | Yes                        | Yes                   |
| PALLET QUANTITY                   | 32                         | 18                    |