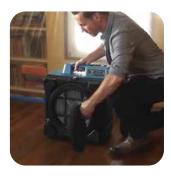

- Stackable and lightweight for easy transport and storage
- Foam Cap to contain Contaminants when moving units
- Dual Thermal protection
- 1 Year Manufacture Warranty

## **FEATURES**

Speed & **Hour Meter** (X-4700AM)

Foam Cap

**3 STAGE FILTRATION SYSTEM** 

X-4700A / X-4700AM FILTERS

NFS16

Nylon Filter 16 x 16 inch

**PF16** 