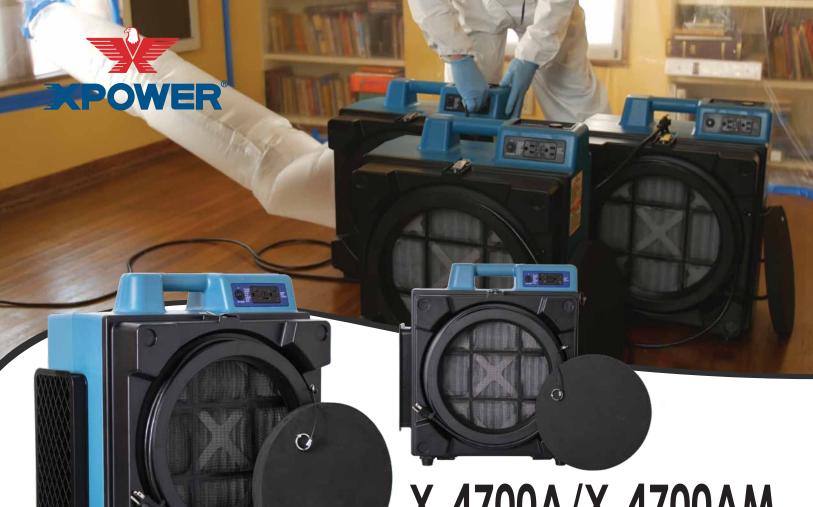

## X-4700A/X-4700AM

## PROFESSIONAL 3-STAGE HEPA AIR SCRUBBER

The X-4700AM features a variable speed control switch and can be daisy chained with 2 built-in GFCI power outlets. An integrated hour meter monitors billable time. Stackable and lightweight for easy storage and transportation, the attached fitted foam cap will prevent contamination between jobsites and storage. The compact and lightweight design is ideal for water damage restoration, mold remediation, and a variety of construction applications. An optional Activated Carbon Filter is available in remediating smoke damage caused by fire, neutralizing pet odors, and other noxious gases.

- Stackable and lightweight for easy transport and storage
- Foam Cap to contain Contaminants when moving units
- Dual Thermal protection
- 1 Year Manufacture Warranty

## **SPECIFICATIONS**

| MODEL NO.                         | X-4700A                | X-4700A                |
|-----------------------------------|------------------------|------------------------|
| VOLTS/HERTZ                       | 115V / 60Hz            | 115V / 60Hz            |
| MOTOR                             | 2/3 HP                 | 2/3 HP                 |
| MAX AMP                           | 4.5 A                  | 4.5 A                  |
| RATED AIRFLOW                     | 750 CFM                | 750 CFM                |
| SPEEDS                            | Variable               | Variable               |
| CORD LENGTH                       | 13 ft.                 | 13 ft.                 |
| DAISY CHAIN                       | Yes (GFCI)             | Yes (GFCI)             |
| STACKABLE                         | Yes                    | Yes                    |
| UNIT WEIGHT                       | 33.1 Lbs.              | 33.1 Lbs.              |
| UNIT DIMENSIONS (LXWXH)           | 19.6 x 12.3 x 21.3 in. | 19.6 x 12.3 x 21.6 in. |
| HOUSING                           | ABS                    | ABS                    |
| DUCT SIZE (AIR OUTLET DIMENSIONS) | 5" x 10.8"             | 5" x 10.8"             |
| DUAL THERMAL PROTECTION           | Yes                    | Yes                    |
| PALLET QUANTITY                   | 18                     | 18                     |