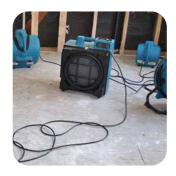

## PROFESSIONAL 3-STAGE HEPA AIR SCRUBBER

The X-4700AM features a variable speed control switch and can be daisy chained with 2 built-in GFCI power outlets. An integrated hour meter monitors billable time. Stackable and lightweight for easy storage and transportation, the attached fitted foam cap will prevent contamination between jobsites and storage. The compact and lightweight design is ideal for water damage restoration, mold remediation, and a variety of construction applications. An optional Activated Carbon Filter is available in remediating smoke damage caused by fire, neutralizing pet odors, and other noxious gases.