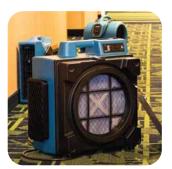

## PROFESSIONAL 3-STAGE HEPA AIR SCRUBBER

The X-4700AM features a variable speed control switch and can be daisy chained with 2 built-in GFCI power outlets. An integrated hour meter monitors billable time. Stackable and lightweight for easy storage and transportation, the attached fitted foam cap will prevent contamination between jobsites and storage. The compact and lightweight design is ideal for water damage restoration, mold remediation, and a variety of construction applications. An optional Activated Carbon Filter is available in remediating smoke damage caused by fire, neutralizing pet odors, and other noxious gases.