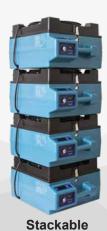

## PROFESSIONAL 3-STAGE HEPA AIR SCRUBBER

The X-4700AM features a variable speed control switch and can be daisy chained with 2 built-in GFCI power outlets. An integrated hour meter monitors billable time. Stackable and lightweight for easy storage and transportation, the attached fitted foam cap will prevent contamination between jobsites and storage. The compact and lightweight design is ideal for water damage restoration, mold remediation, and a variety of construction applications. An optional Activated Carbon Filter is available in remediating smoke damage caused by fire, neutralizing pet odors, and other noxious gases.

- Stackable and lightweight for easy transport and storage
- Foam Cap to contain Contaminants when moving units
- Dual Thermal protection
- 1 Year Manufacture Warranty

## **SPECIFICATIONS**

| MODEL NO.                         | X-4700A                | X-4700A                |
|-----------------------------------|------------------------|------------------------|
| VOLTS/HERTZ                       | 115V / 60Hz            | 115V / 60Hz            |
| MOTOR                             | 2/3 HP                 | 2/3 HP                 |
| MAX AMP                           | 4.5 A                  | 4.5 A                  |
| RATED AIRFLOW                     | 750 CFM                | 750 CFM                |
| SPEEDS                            | Variable               | Variable               |
| CORD LENGTH                       | 13 ft.                 | 13 ft.                 |
| DAISY CHAIN                       | Yes (GFCI)             | Yes (GFCI)             |
| STACKABLE                         | Yes                    | Yes                    |
| UNIT WEIGHT                       | 33.1 Lbs.              | 33.1 Lbs.              |
| UNIT DIMENSIONS (LXWXH)           | 19.6 x 12.3 x 21.3 in. | 19.6 x 12.3 x 21.6 in. |
| HOUSING                           | ABS                    | ABS                    |
| DUCT SIZE (AIR OUTLET DIMENSIONS) | 5" x 10.8"             | 5" x 10.8"             |
| DUAL THERMAL PROTECTION           | Yes                    | Yes                    |
| PALLET QUANTITY                   | 18                     | 18                     |