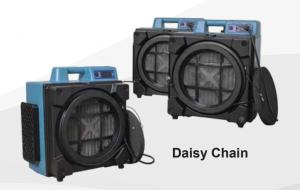

## X-4700A/X-4700AM

## PROFESSIONAL 3-STAGE HEPA AIR SCRUBBER

The X-4700AM features a variable speed control switch and can be daisy chained with 2 built-in GFCI power outlets. An integrated hour meter monitors billable time. Stackable and lightweight for easy storage and transportation, the attached fitted foam cap will prevent contamination between jobsites and storage. The compact and lightweight design is ideal for water damage restoration, mold remediation, and a variety of construction applications. An optional Activated Carbon Filter is available in remediating smoke damage caused by fire, neutralizing pet odors, and other noxious gases.

## **SPECIFICATIONS**

| MODEL NO.                         | X-4700A                | X-4700A                |
|-----------------------------------|------------------------|------------------------|
| VOLTS/HERTZ                       | 115V / 60Hz            | 115V / 60Hz            |
| MOTOR                             | 2/3 HP                 | 2/3 HP                 |
| MAX AMP                           | 4.5 A                  | 4.5 A                  |
| RATED AIRFLOW                     | 750 CFM                | 750 CFM                |
| SPEEDS                            | Variable               | Variable               |
| CORD LENGTH                       | 13 ft.                 | 13 ft.                 |
| DAISY CHAIN                       | Yes (GFCI)             | Yes (GFCI)             |
| STACKABLE                         | Yes                    | Yes                    |
| UNIT WEIGHT                       | 33.1 Lbs.              | 33.1 Lbs.              |
| UNIT DIMENSIONS (LXWXH)           | 19.6 x 12.3 x 21.3 in. | 19.6 x 12.3 x 21.6 in. |
| HOUSING                           | ABS                    | ABS                    |
| DUCT SIZE (AIR OUTLET DIMENSIONS) | 5" x 10.8"             | 5" x 10.8"             |
| DUAL THERMAL PROTECTION           | Yes                    | Yes                    |
| PALLET QUANTITY                   | 18                     | 18                     |