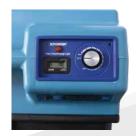

## **FEATURES**

Speed & **Hour Meter** (X-4700AM)

Foam Cap

**3 STAGE FILTRATION SYSTEM** 

X-4700A / X-4700AM FILTERS

NFS16

Nylon Filter 16 x 16 inch

**PF16** 