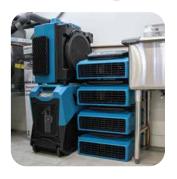

- Stackable and lightweight for easy transport and storage
- Foam Cap to contain Contaminants when moving units
- Dual Thermal protection
- 1 Year Manufacture Warranty