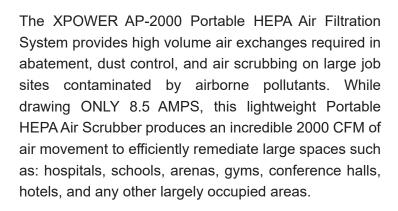

## **SPECIFICATIONS**

HEPA + 2 Dust Filters

| AP-2000              |
|----------------------|
| 115V / 60Hz          |
| - HP                 |
| 8.5 A                |
| 2000 CFM             |
| 2 SPEED              |
| 25 ft.               |
| Yes                  |
| 112.4 Lbs.           |
| 40.2 x 29 x 32.3 in. |
| PE                   |
| 12"                  |
| Yes                  |
| 2                    |
|                      |