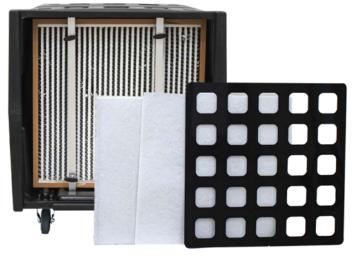

## **XPOWER AP-2000** PORTABLE HEPA AIR FILTRATION SYSTEM

Moving the AP-2000 is made easy as it includes a 4 caster system (assembly required). The 2 stationary and 2 swiveling casters allow for easy horizontal maneuverability through any standard doorway. The durable polyethylene roto-molded housing features 4 integrated carrying handles, a strap tie down point, with nested stacking that secures the casters during the transport of multiple stacked units.

- Nested Caster Stacking
- 25 Foot Power Cord
- · Easy To Service, Clean, Decontaminate
- Duct-Able 12" Exhaust Outlet
- C-ETL Certified
- 1 Year Limited Manufacturer's Warranty