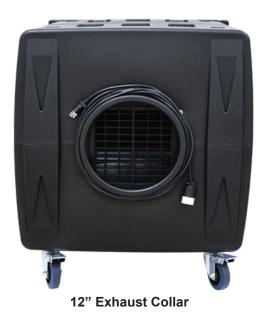

itch, 1000-2000 CFM
- Vacuum Pressure Gauge
- Framed HEPA Filter With Dust Control Pre-Filter
- One-Piece Roto-Molded Polyethylene Housing
- Integrated Carrying Handles

- Nested Caster Stacking
- 25 Foot Power Cord
- · Easy To Service, Clean, Decontaminate
- Duct-Able 12" Exhaust Outlet
- C-ETL Certified
- 1 Year Limited Manufacturer's Warranty



## **SPECIFICATIONS**



HEPA + 2 Dust Filters

| AP-2000              |
|----------------------|
| 115V / 60Hz          |
| - HP                 |
| 8.5 A                |
| 2000 CFM             |
| 2 SPEED              |
| 25 ft.               |
| Yes                  |
| 112.4 Lbs.           |
| 40.2 x 29 x 32.3 in. |
| PE                   |
| 12"                  |
| Yes                  |
| 2                    |
|                      |





**Control Panel** 



Schools



Hotels



Gyms



Arenas



Hospitals



Airports