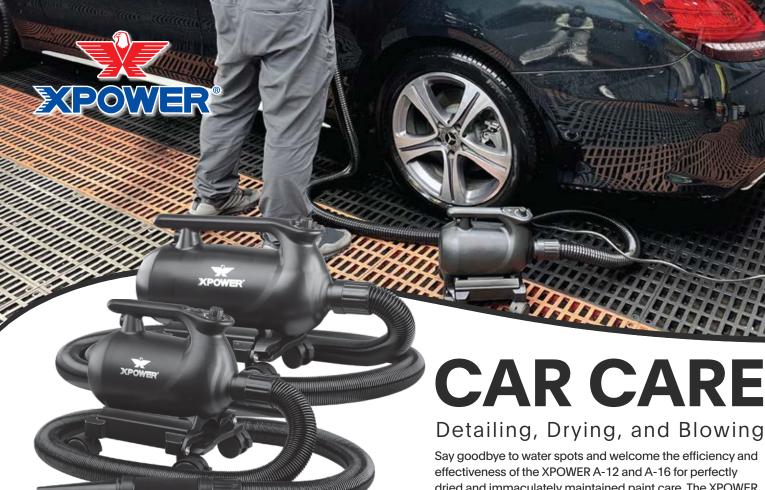

dried and immaculately maintained paint care. The XPOWER A-12 and A-16, the ultimate solutions for automobile drying, whether you're a professional car detailer or an avid car enthusiast dedicated to the care of your beloved vehicle.

We all recognize that the drying process is a vital step in maintaining the pristine condition of your car's paint. Both models include a Mobile Dock with lockable caster wheels for easy handling and flexible self-expanding hoses with two attachment nozzles.

The A-16 is rated at 19 amps with a 15ft power cord, while the A-12 is rated at 12 amps with a 10ft power cord.

- Powerful air flow for fast and convenient automobile drying and detailing
- Improves drying time
- Lowers the likelihood of watermarks, swirl marks, and paint
- High Velocity CFM airflow with Variable speed control knob
- Re-useable/washable intake filters; easy to clean and maintain
- 2 different nozzle attachments included (flat and cone)
- Flexible hose and heat hand guard; self-expanding user-friendly hose
- Mobile Dock includes four durable smooth wheels for easy hands-free movement and lockable casters