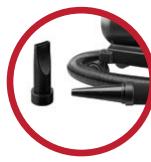

We all recognize that the drying process is a vital step in maintaining the pristine condition of your car's paint. Both models include a Mobile Dock with lockable caster wheels for easy handling and flexible self-expanding hoses with two attachment nozzles.

Washable Filter

3 Nozzles

Heat-Proof Hand Grip

It-in heating element with two eat settings, allowing you to tomize the airflow temperature.

Self-Expanding Hose (A-12: 16 ft., A-16: 30 ft.)