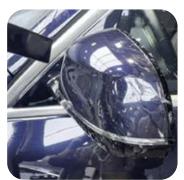

We all recognize that the drying process is a vital step in maintaining the pristine condition of your car's paint. Both models include a Mobile Dock with lockable caster wheels for easy handling and flexible self-expanding hoses with two attachment nozzles.

The A-16 is rated at 19 amps with a 15ft power cord, while the A-12 is rated at 12 amps with a 10ft power cord.

- Powerful air flow for fast and convenient automobile drying and detailing
- Improves drying time
- Lowers the likelihood of watermarks, swirl marks, and paint
- High Velocity CFM airflow with Variable speed control knob
- Re-useable/washable intake filters; easy to clean and maintain
- 2 different nozzle attachments included (flat and cone)
- Flexible hose and heat hand guard; self-expanding user-friendly hose
- Mobile Dock includes four durable smooth wheels for easy hands-free movement and lockable casters