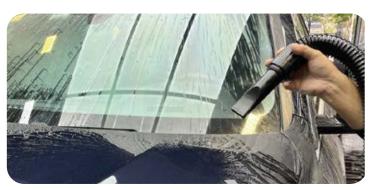

We all recognize that the drying process is a vital step in maintaining the pristine condition of your car's paint. Both models include a Mobile Dock with lockable caster wheels for easy handling and flexible self-expanding hoses with two attachment nozzles.

The A-16 is rated at 19 amps with a 15ft power cord, while the A-12 is rated at 12 amps with a 10ft power cord.

- Powerful air flow for fast and convenient automobile drying and detailing
- Improves drying time
- Lowers the likelihood of watermarks, swirl marks, and paint
- High Velocity CFM airflow with Variable speed control knob
- Re-useable/washable intake filters; easy to clean and maintain
- 2 different nozzle attachments included (flat and cone)
- Flexible hose and heat hand guard; self-expanding user-friendly hose
- Mobile Dock includes four durable smooth wheels for easy hands-free movement and lockable casters