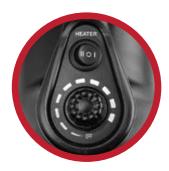

Washable Filter

3 Nozzles

Heat-Proof Hand Grip

It-in heating element with two eat settings, allowing you to tomize the airflow temperature.

Self-Expanding Hose (A-12: 16 ft., A-16: 30 ft.)