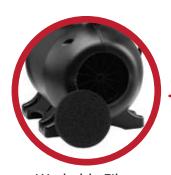

Washable Filter

3 Nozzles

Heat-Proof Hand Grip

It-in heating element with two eat settings, allowing you to tomize the airflow temperature.

Self-Expanding Hose (A-12: 16 ft., A-16: 30 ft.)