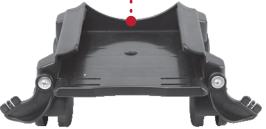

We all recognize that the drying process is a vital step in maintaining the pristine condition of your car's paint. Both models include a Mobile Dock with lockable caster wheels for easy handling and flexible self-expanding hoses with two attachment nozzles.

## **SPECIFICATIONS**

Mobile Dock with lockable caster wheels for easy handling and flexible

| MODEL NO.               | A-12                  | A-16                  |
|-------------------------|-----------------------|-----------------------|
| VOLTZ/HERTZ             | 120V / 60 Hz          | 120V / 60 Hz          |
| MOTOR                   | 4.5 HP                | 6 HP                  |
| POWER                   | 12 Amps               | 19 Amps               |
| RATED AIRFLOW           | 220 CFM               | 320 CFM               |
| SPEEDS                  | Variable              | Variable              |
| CORD LENGTH             | 10 Ft.                | 15 Ft.                |
| FILTER SYSTEM           | Yes                   | Yes                   |
| HEATING SETTING         | 2 Speed               | -                     |
| STYLING NOZZLES         | 2                     | 2                     |
| UNIT WEIGHT             | 11.7 Lbs.             | 18.5 Lbs.             |
| UNIT DIMENSIONS (LxWxH) | 11.9 x 9.2 x 11.8 in. | 15.6 x 9.2 x 11.8 in. |
| HOUSING                 | ABS                   | ABS                   |
| SAFETY CERTIFICATIONS   | ETL / CETL            | •                     |
| THERMAL PROTECTION      | Yes                   | Yes                   |
| PALLET QUANTITY         | 75 Units              | 48 Units              |