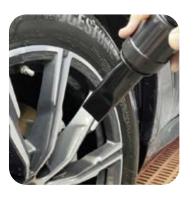

We all recognize that the drying process is a vital step in maintaining the pristine condition of your car's paint. Both models include a Mobile Dock with lockable caster wheels for easy handling and flexible self-expanding hoses with two attachment nozzles.

The A-16 is rated at 19 amps with a 15ft power cord, while the A-12 is rated at 12 amps with a 10ft power cord.

- Powerful air flow for fast and convenient automobile drying and detailing
- Improves drying time
- Lowers the likelihood of watermarks, swirl marks, and paint
- High Velocity CFM airflow with Variable speed control knob
- Re-useable/washable intake filters; easy to clean and maintain
- 2 different nozzle attachments included (flat and cone)
- Flexible hose and heat hand guard; self-expanding user-friendly hose
- Mobile Dock includes four durable smooth wheels for easy hands-free movement and lockable casters