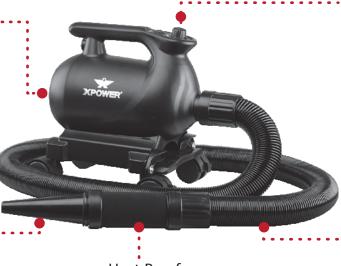

We all recognize that the drying process is a vital step in maintaining the pristine condition of your car's paint. Both models include a Mobile Dock with lockable caster wheels for easy handling and flexible self-expanding hoses with two attachment nozzles.

The A-16 is rated at 19 amps with a 15ft power cord, while the A-12 is rated at 12 amps with a 10ft power cord.

- Powerful air flow for fast and convenient automobile drying and detailing
- Improves drying time
- Lowers the likelihood of watermarks, swirl marks, and paint
- High Velocity CFM airflow with Variable speed control knob
- Re-useable/washable intake filters; easy to clean and maintain
- 2 different nozzle attachments included (flat and cone)
- Flexible hose and heat hand guard; self-expanding user-friendly hose
- Mobile Dock includes four durable smooth wheels for easy hands-free movement and lockable casters

Washable Filter

3 Nozzles

Heat-Proof Hand Grip

It-in heating element with two eat settings, allowing you to tomize the airflow temperature.

Self-Expanding Hose (A-12: 16 ft., A-16: 30 ft.)