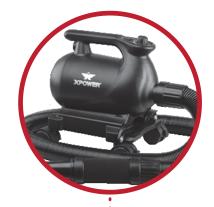

dried and immaculately maintained paint care. The XPOWER A-12 and A-16, the ultimate solutions for automobile drying, whether you're a professional car detailer or an avid car enthusiast dedicated to the care of your beloved vehicle.

We all recognize that the drying process is a vital step in maintaining the pristine condition of your car's paint. Both models include a Mobile Dock with lockable caster wheels for easy handling and flexible self-expanding hoses with two attachment nozzles.

The A-16 is rated at 19 amps with a 15ft power cord, while the A-12 is rated at 12 amps with a 10ft power cord.

- Powerful air flow for fast and convenient automobile drying and detailing
- Improves drying time
- Lowers the likelihood of watermarks, swirl marks, and paint
- High Velocity CFM airflow with Variable speed control knob
- Re-useable/washable intake filters; easy to clean and maintain
- 2 different nozzle attachments included (flat and cone)
- Flexible hose and heat hand guard; self-expanding user-friendly hose
- Mobile Dock includes four durable smooth wheels for easy hands-free movement and lockable casters