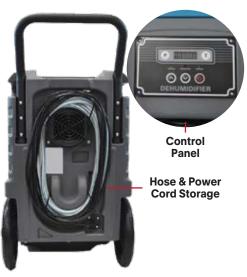

- A built-in water pump with drainage hose automatically purges when full- eliminating the task of monitoring collection tank levels
- Water removal capacity: 76 pints/day at AHAM (80°F, 60% RH); 125 Pints/Day (90°F, 90% RH)
- Uses standard refrigerant (R410A); with operation range between 33° – 100°F (1° – 38°C)
- 25 Ft. power cord and 20 Ft. long drain hose