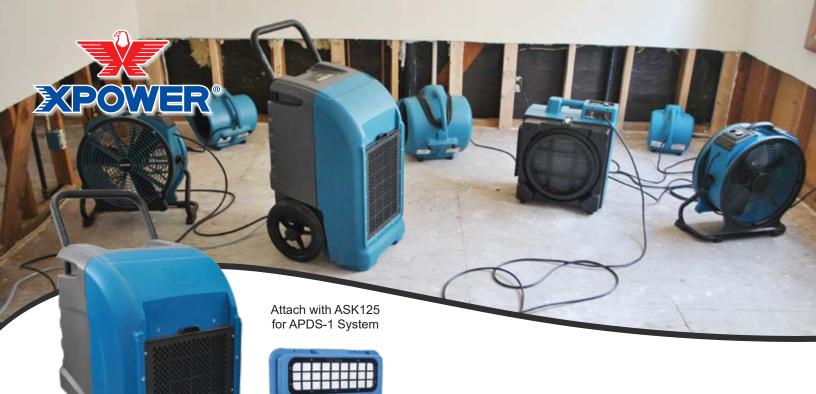

## Commercial Dehumidifier

The XPOWER XD-125 Commercial Dehumidifier is designed to maximize water extraction while combining the highest efficiency in performance and portability. A highly durable housing construction can withstand rough handling, while its semi-pneumatic wheels allow for easy transport and maneuverability on the job site. With the XD-125's unique and complete operating features, it is the perfect machine for not only water damage restoration jobs, but also for multiple industrial applications where maximum performance in air drying is a necessity.

- A built-in water pump with drainage hose automatically purges when full- eliminating the task of monitoring collection tank levels
- Water removal capacity: 76 pints/day at AHAM (80°F, 60% RH); 125 Pints/Day (90°F, 90% RH)
- Uses standard refrigerant (R410A); with operation range between 33° – 100°F (1° – 38°C)
- 25 Ft. power cord and 20 Ft. long drain hose