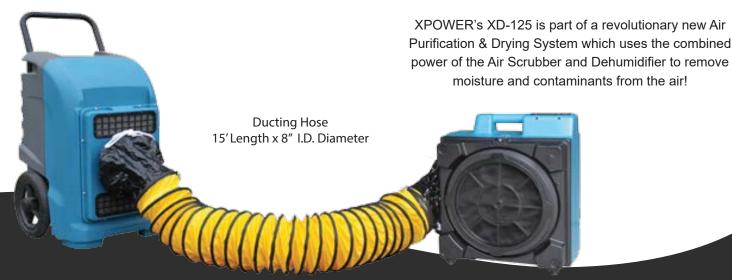

## Commercial Dehumidifier

The XPOWER XD-125 Commercial Dehumidifier is designed to maximize water extraction while combining the highest efficiency in performance and portability. A highly durable housing construction can withstand rough handling, while its semi-pneumatic wheels allow for easy transport and maneuverability on the job site. With the XD-125's unique and complete operating features, it is the perfect machine for not only water damage restoration jobs, but also for multiple industrial applications where maximum performance in air drying is a necessity.

- A built-in water pump with drainage hose automatically purges when full- eliminating the task of monitoring collection tank levels
- Water removal capacity: 76 pints/day at AHAM (80°F, 60% RH); 125 Pints/Day (90°F, 90% RH)
- Uses standard refrigerant (R410A); with operation range between 33° – 100°F (1° – 38°C)
- 25 Ft. power cord and 20 Ft. long drain hose