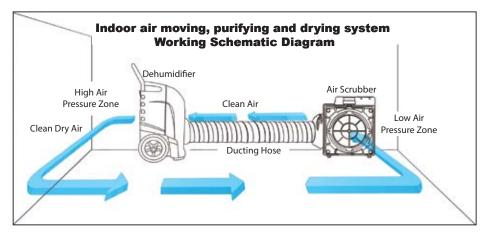

## Commercial Dehumidifier

The XPOWER XD-125 Commercial Dehumidifier is designed to maximize water extraction while combining the highest efficiency in performance and portability. A highly durable housing construction can withstand rough handling, while its semi-pneumatic wheels allow for easy transport and maneuverability on the job site. With the XD-125's unique and complete operating features, it is the perfect machine for not only water damage restoration jobs, but also for multiple industrial applications where maximum performance in air drying is a necessity.

- A built-in water pump with drainage hose automatically purges when full- eliminating the task of monitoring collection tank levels
- Water removal capacity: 76 pints/day at AHAM (80°F, 60% RH); 125 Pints/Day (90°F, 90% RH)
- Uses standard refrigerant (R410A); with operation range between 33° – 100°F (1° – 38°C)
- 25 Ft. power cord and 20 Ft. long drain hose