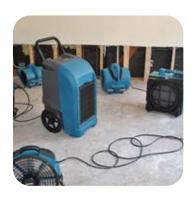

## Commercial Dehumidifier

The XPOWER XD-125 Commercial Dehumidifier is designed to maximize water extraction while combining the highest efficiency in performance and portability. A highly durable housing construction can withstand rough handling, while its semi-pneumatic wheels allow for easy transport and maneuverability on the job site. With the XD-125's unique and complete operating features, it is the perfect machine for not only water damage restoration jobs, but also for multiple industrial applications where maximum performance in air drying is a necessity.

- A built-in water pump with drainage hose automatically purges when full- eliminating the task of monitoring collection tank levels
- Water removal capacity: 76 pints/day at AHAM (80°F, 60% RH); 125 Pints/Day (90°F, 90% RH)
- Uses standard refrigerant (R410A); with operation range between 33° – 100°F (1° – 38°C)
- 25 Ft. power cord and 20 Ft. long drain hose