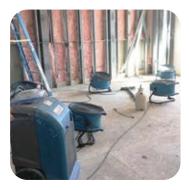

## Commercial Dehumidifier

The XPOWER XD-125 Commercial Dehumidifier is designed to maximize water extraction while combining the highest efficiency in performance and portability. A highly durable housing construction can withstand rough handling, while its semi-pneumatic wheels allow for easy transport and maneuverability on the job site. With the XD-125's unique and complete operating features, it is the perfect machine for not only water damage restoration jobs, but also for multiple industrial applications where maximum performance in air drying is a necessity.